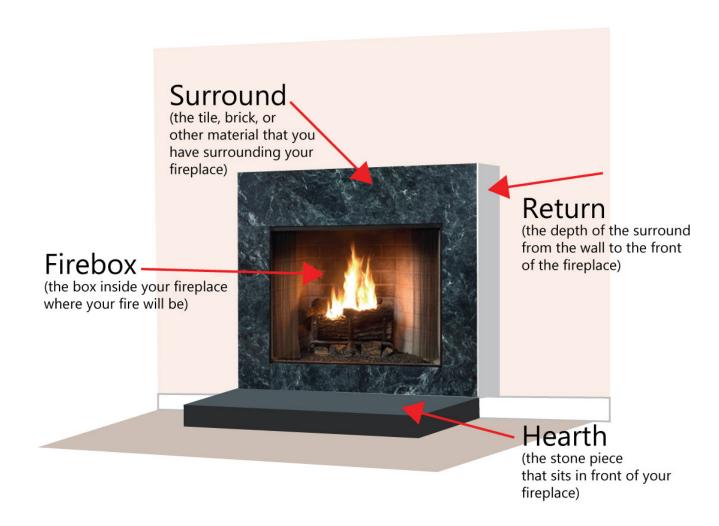

## FIREPLACE MANTEL MEDIA CENTER FURNITURE STYLE MEASUREMENT GUIDE

To figure out what size mantel you'll need, we'll first need measurements of your current fireplace, surround, and hearth.

We've included some diagrams and some explanations of what the different parts of the fireplace are that we'll be talking about.

1-877-373-6677 FireplaceDoorsOnline.Com

Important terms to know when measuring for your fireplace mantel.

## **Section 1:**

| A: Height of Surround in Inches:                                                                |
|-------------------------------------------------------------------------------------------------|
| B: Width of Surround in Inches:                                                                 |
| C: Height of Hearth in Inches:                                                                  |
| D: Depth of Hearth in Inches:                                                                   |
| E: Width of Hearth in Inches:(Many times the hearth is longer than the fireplace and surround). |

F: Depth of Return in Inches: \_\_\_\_\_ (The depth of the surround from the front or fascia, to where it meets the wall).

| Width in inches from inside of mantel leg to inside of mantel leg.                       |
|------------------------------------------------------------------------------------------|
| B: Inside Mantel Height:                                                                 |
| Height in inches from floor (or hearth) to inside of mantel shelf.                       |
| E: Left Cabinet Width:                                                                   |
| Width you'd like your left cabinet to be - from the outer edge of the mantel.            |
| F: Right Cabinet Width:                                                                  |
| Width you'd like your right cabinet to be - from the outer edge of the mantel.           |
| G: Left Floor To Ceiling Height:                                                         |
| Height in inches from floor to ceiling at the furthest left area where cabinet will be.  |
| H: Right Floor To Ceiling Height:                                                        |
| Height in inches from floor to ceiling at the furthest right area where cabinet will be. |