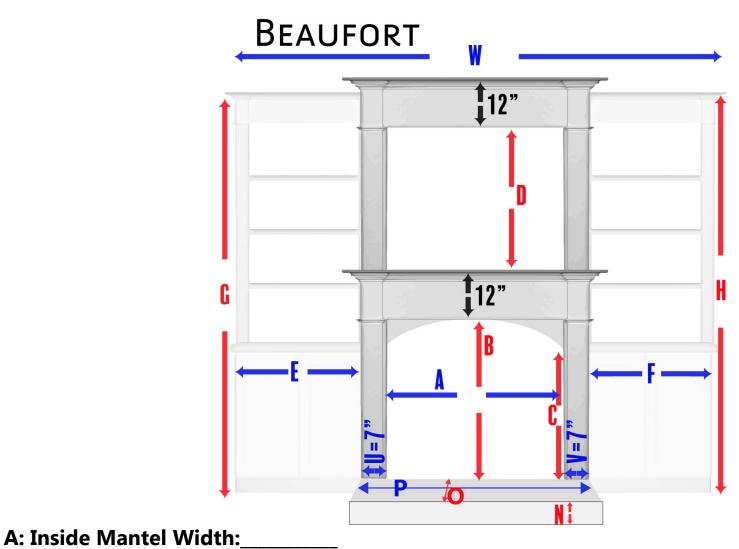

F: Depth of Return in Inches: \_\_\_\_\_ (The depth of the surround from the front or fascia, to where it meets the wall).

| Width in inches from inside of mantel leg to inside of mantel leg.                       |
|------------------------------------------------------------------------------------------|
| B: Inside Mantel Height:                                                                 |
| Height in inches from floor (or hearth) to inside of mantel shelf.                       |
| E: Left Cabinet Width:                                                                   |
| Width you'd like your left cabinet to be - from the outer edge of the mantel.            |
| F: Right Cabinet Width:                                                                  |
| Width you'd like your right cabinet to be - from the outer edge of the mantel.           |
| G: Left Floor To Ceiling Height:                                                         |
| Height in inches from floor to ceiling at the furthest left area where cabinet will be.  |
| H: Right Floor To Ceiling Height:                                                        |
| Height in inches from floor to ceiling at the furthest right area where cabinet will be. |

W. Entire Width of Media Center: Cannot Exceed 132 Inches.

Should equal E+U+A+V+F

N: Hearth Height:\_\_\_\_\_ O: Hearth Depth:\_\_\_\_\_

P: Hearth Width:\_\_\_\_\_

P: Hearth Width:\_