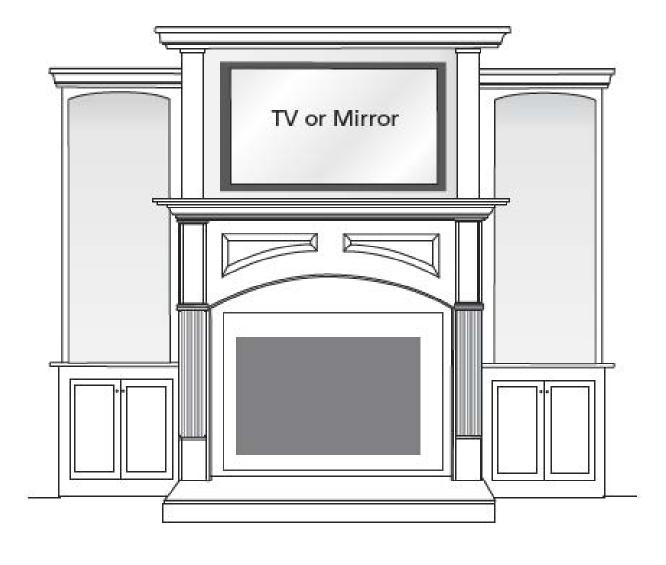

## FIREPLACE MANTEL MEDIA CENTER FURNITURE STYLE MEASUREMENT GUIDE

To figure out what size mantel you'll need, we'll first need measurements of your current fireplace, surround, and hearth.

We've included some diagrams and some explanations of what the different parts of the fireplace are that we'll be talking about.

1-877-373-6677 FireplaceDoorsOnline.Com

Important terms to know when measuring for your fireplace mantel.