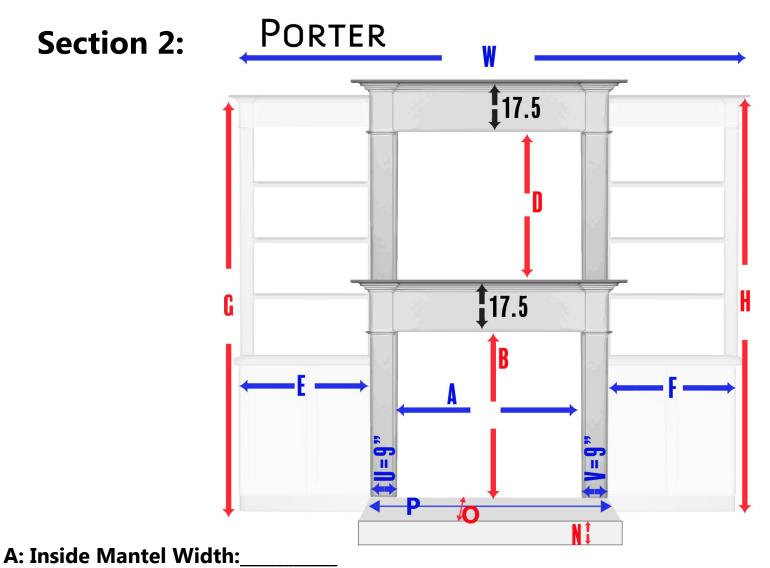

F: Depth of Return in Inches: \_\_\_\_\_ (The depth of the surround from the front or fascia, to where it meets the wall).

| Width in inches from inside of mantel leg to inside of mantel leg.                       |
|------------------------------------------------------------------------------------------|
| B: Inside Mantel Height:                                                                 |
| Height in inches from floor (or hearth) to inside of mantel shelf.                       |
| E: Left Cabinet Width:                                                                   |
| Width you'd like your left cabinet to be - from the outer edge of the mantel.            |
| F: Right Cabinet Width:                                                                  |
| Width you'd like your right cabinet to be - from the outer edge of the mantel.           |
| G: Left Floor To Ceiling Height:                                                         |
| Height in inches from floor to ceiling at the furthest left area where cabinet will be.  |
| H: Right Floor To Ceiling Height:                                                        |
| Height in inches from floor to ceiling at the furthest right area where cabinet will be. |

W. Entire Width of Media Center: Cannot Exceed 132 Inches.

Should equal E+U+A+V+F

N: Hearth Height:\_\_\_\_\_ O: Hearth Depth:\_\_\_\_\_

P: Hearth Width:\_\_\_\_\_

P: Hearth Width:\_