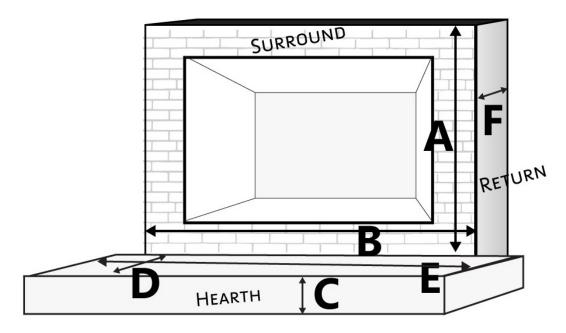

## **Section 1:**

| A: Height of Surround in Inches:                                                                |
|-------------------------------------------------------------------------------------------------|
| B: Width of Surround in Inches:                                                                 |
| C: Height of Hearth in Inches:                                                                  |
| D: Depth of Hearth in Inches:                                                                   |
| E: Width of Hearth in Inches:(Many times the hearth is longer than the fireplace and surround). |

F: Depth of Return in Inches: \_\_\_\_\_ (The depth of the surround from the front or fascia, to where it meets the wall).

| Width in inches from inside of mantel leg to inside of mantel leg.                       |
|------------------------------------------------------------------------------------------|
| B: Inside Mantel Height:                                                                 |
| Height in inches from floor (or hearth) to inside of mantel shelf.                       |
| E: Left Cabinet Width:                                                                   |
| Width you'd like your left cabinet to be - from the outer edge of the mantel.            |
| F: Right Cabinet Width:                                                                  |
| Width you'd like your right cabinet to be - from the outer edge of the mantel.           |
| G: Left Floor To Ceiling Height:                                                         |
| Height in inches from floor to ceiling at the furthest left area where cabinet will be.  |
| H: Right Floor To Ceiling Height:                                                        |
| Height in inches from floor to ceiling at the furthest right area where cabinet will be. |