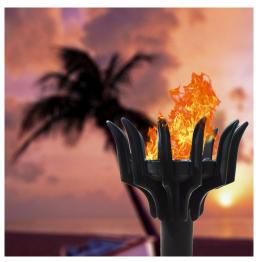

## AUTOMATED TIKI TORCH KITS

All Tiki Torch Kits come with the Vulcan Electronic Ignition System - a state of the art, heavy duty ignition that stays lit, even through the harshest weather. You'll also get a faux bamboo pole to mount your torch.

**Vulcan Electronic Ignition** 

Plumeria Tiki Torch

**Black Cone Tiki Torch** 

**Black Fin Tiki Torch** 

Malumai Tiki Torch