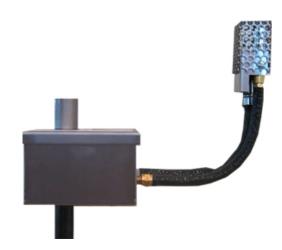

## Fire On Water Features

Our submersible manifolds allow you to create stunning fire features that dance across the top of the water. With linear, round and H burner manifolds, you'll be able to create a completely custom look for your fire and water display.