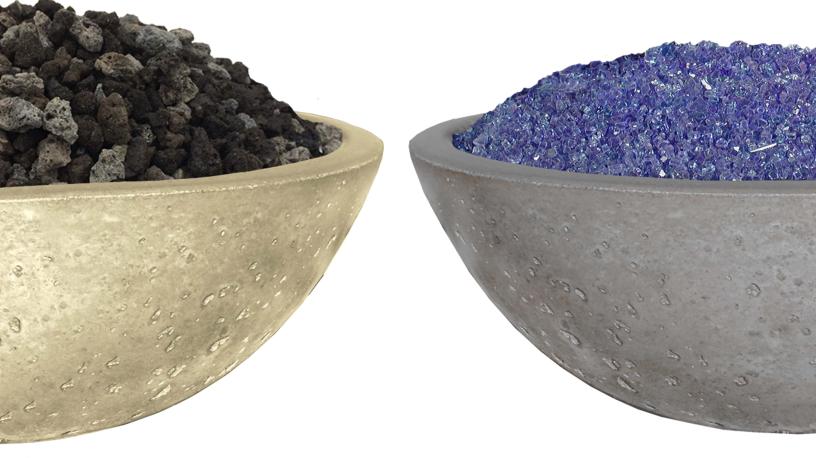

## Fire Glass & Lava Rock

Lava rock makes a great filler for your fire bowl. it gives a fire bowl an organic, natural look. Top it with some reflective fire glass for a shimmering modern look! We carry a large selection of colors.

- 10 pound bag
- 25 pound bag