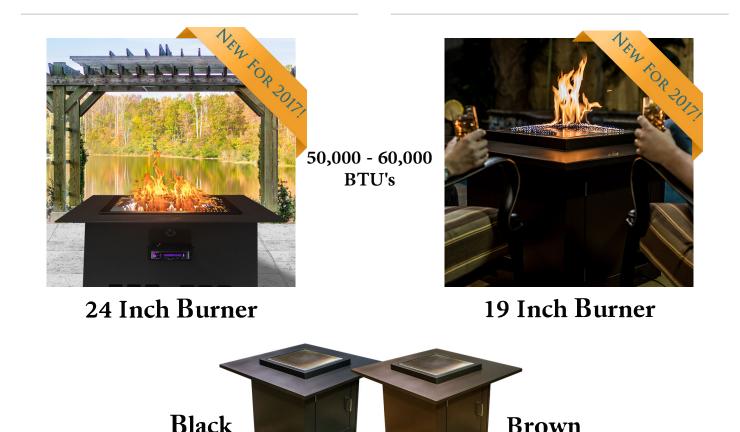

We have an exciting new product that will take your fire pit experience to a whole new level! This musical fire pit has a built in stereo that syncs the propane or natural gas fueled fire to the beat of your music. As your favorite tunes play, the flames pulse to the beat! You'll be able to create an amazing new experience for you and your guests to when you gather around your fire pit!

- Powder coated to keep all of the metal components weather resistant.
- Speakers and receiver are all marine grade, ensuring they will last through the inclement weather.
- You can connect to your fire pit's receiver using Bluetooth, an auxiliary line, or through a USB cable. The music you play, and the number of songs you play is totally up to you.
- 8 amp smart charger allows you to enjoy your fire pit in an area that does not need a dedicated electric line, making this a fire pit that is somewhat portable. The 12V battery (not supplied) should stay charged (using the 8 amp smart charger).