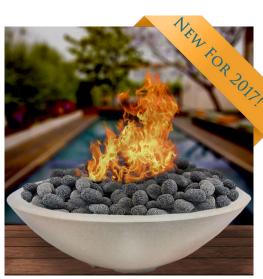

## Wok

The Wok fire bowl is our customers' favorite! It is the perfect size to use by the pool or on the patio. This is what we like to call a "sophisticated bonfire."

- 21" Diameter x 7" High
- 27" Diameter x 9" High
- 33" Diameter x 11" High
- 39" Diameter x 13" High