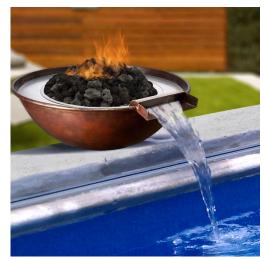

## **CONCRETE** FIRE & WATER BOWLS

Similar to our fire bowls, but with a couple extra components! Easy to hook into a pool's filtration system.

### Milano

Perfect for a patio fountain or for a poolside fire and water feature, the Milano concrete fire and water bowl combines two warring elements into one harmonious piece of art!

• 30" Diameter x 13" High

#### Wok

Create your very own fountain of fire with our Wok fire and water bowl! You'll end up with a beautiful fire feature on top, with an invigorating fountain off the side.

- 27" Diameter x 9" High
- 33" Diameter x 11" High