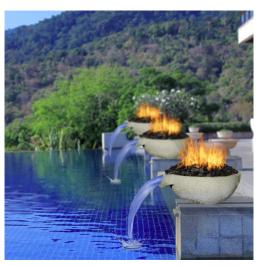

## Wok

The Wok fire bowl is our customers' favorite! It is the perfect size to use by the pool or on the patio. This is what we like to call a "sophisticated bonfire."

- 21" Diameter x 7" High
- 27" Diameter x 9" High
- 33" Diameter x 11" High
- 39" Diameter x 13" High

## Milano

The Milano gives a touch of old Italy to your patio or pool. Handcrafted in the United States, this concrete bowl can be used as part of a fountain, as a planter, or - our favorite - as part of a fire feature.

## **CONCRETE** FIRE & WATER BOWLS

Similar to our fire bowls, but with a couple extra components! Easy to hook into a pool's filtration system.

### Milano

Perfect for a patio fountain or for a poolside fire and water feature, the Milano concrete fire and water bowl combines two warring elements into one harmonious piece of art!

• 30" Diameter x 13" High