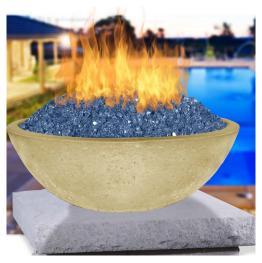

## Vibrant Concrete Bowl

Handmade in the United States from a combination of eco-friendly and natural materials, this impressive bowl is a lightweight proprietary creation that is smooth, resilient, and comes in a vibrant color pallette.

- 18" Diameter x 7" High
- 26" Diameter x 8" High
- 38" Diameter x 13" High
- 50" Diameter x 23" High