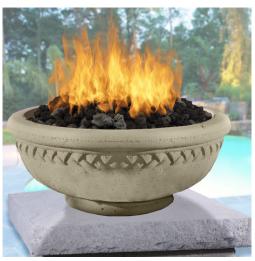

## Wok

The Wok fire bowl is our customers' favorite! It is the perfect size to use by the pool or on the patio. This is what we like to call a "sophisticated bonfire."

- 21" Diameter x 7" High
- 27" Diameter x 9" High
- 33" Diameter x 11" High
- 39" Diameter x 13" High