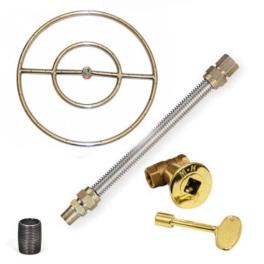

#### **Components:**

- Concrete bowl
- Burner & flex line kit
- Electronic ignition system
- Lava rock and/or fire glass.

## Burner & Flex Line Kit

- Stainless steel burner
- 24" flex line
- Ball valve & key
- Nipple
- Natural Gas or Propane
- 1/2" Diameter Lines