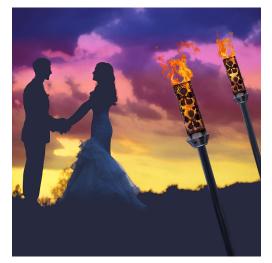

## AUTOMATED TIKI TORCH KITS

All Tiki Torch Kits come with the Vulcan Electronic Ignition System - a state of the art, heavy duty ignition that stays lit, even through the harshest weather. You'll also get a faux bamboo pole to mount your torch.

**Vulcan Electronic Ignition** 

Plumeria Tiki Torch

**Black Cone Tiki Torch** 

**Black Fin Tiki Torch** 

Malumai Tiki Torch