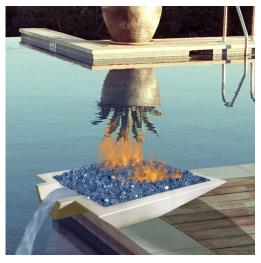

## **CONCRETE** FIRE & WATER BOWLS

Similar to our fire bowls, but with a couple extra components! Easy to hook into a pool's filtration system.

#### **Components:**

- Concrete scupper bowl
- Burner & flex line kit
- Electronic ignition system
- Spillway kit
- Lava rock and/or fire glass

## **Copper Fire & Water Bowls**

This fire and water bowl allows you to hook it up to your pool's filtration system (or to other water lines if mounted elsewhere). The water flows into the bowl and out of the scupper lip, never touching the very important fire burner or media that sits atop it.