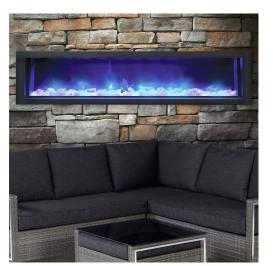

## Linear Fireplace With LED

Make every evening memorable as you gather around the heart of your outdoor living space! With this electric fire feature you can go choose to display a more natural looking fire, or you can spice things up with your choice of 13 beautiful colors for otherworldly flames!

- 60" Wide x 24" High
- 50" Wide x 24" High
  - Electric Built In Model
  - For Indoor or Outdoor Use