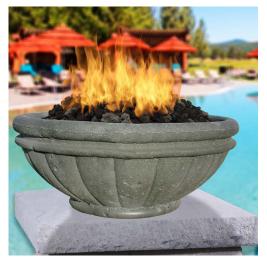

### **Cast Stone Fire Bowl**

With a rich, smooth finish that boasts the appearance of real stone. This designer fire bowl has been engineered and handcrafted with the highest quality products available.

• 33" Diameter x 10" High