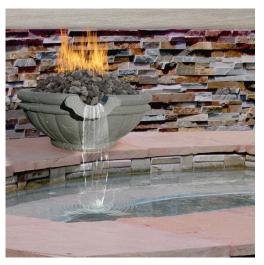

## **CONCRETE** FIRE & WATER BOWLS

Similar to our fire bowls, but with a couple extra components! Easy to hook into a pool's filtration system.

#### **Components:**

- Concrete scupper bowl
- Burner & flex line kit
- Electronic ignition system
- Spillway kit
- Lava rock and/or fire glass