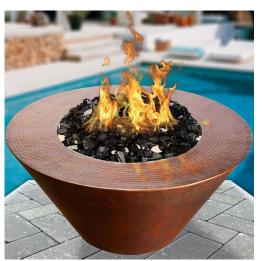

## Wok

The Wok fire bowl is our customers' favorite! It is the perfect size to use by the pool or on the patio. This is what we like to call a "sophisticated bonfire."

- 21" Diameter x 7" High
- 27" Diameter x 9" High
- 33" Diameter x 11" High
- 39" Diameter x 13" High

## Vibrant Concrete Bowl

Handmade in the United States from a combination of eco-friendly and natural materials, this impressive bowl is a lightweight proprietary creation that is smooth, resilient, and comes in a vibrant color pallette.

### **Smooth Concrete Bowl**

Add this totally individual feature to your backyard space, and you'll be the envy of your neighborhood! This elegant fire bowl is an exquisite piece that radiates unparalleled beauty!