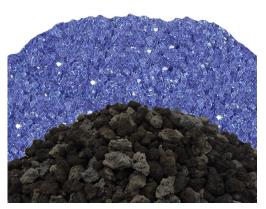

## Fire Glass & Lava Rock

Lava rock makes a great filler for your fire bowl. it gives a fire bowl an organic, natural look. Top it with some reflective fire glass for a shimmering modern look! We carry a large selection of colors.

- 10 pound bag
- 25 pound bag