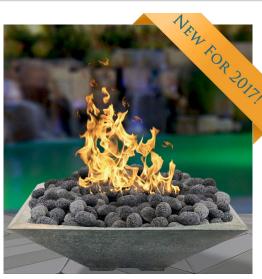

# **CONCRETE** FIRE BOWLS

## Beautiful. Durable. Versatile.

#### **Components:**

- Concrete bowl
- Burner & flex line kit
- Electronic ignition system
- Lava rock and/or fire glass.