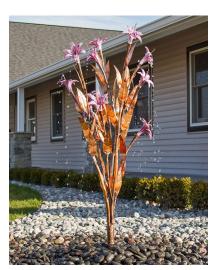

## Water Fountain Kits

- Handmade copper flora & fauna water fountains (as seen above).
- Rustic rock wall water fountains.
- Scupper bowl fountains.
- Fire on water fountains Fountain and fire pit combined.
- Firefalls Waterfall and fire pit combined.
- And More!