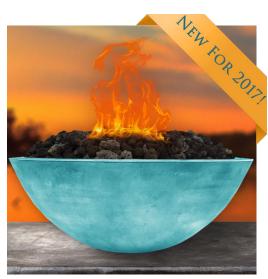

## Wok

The Wok fire bowl is our customers' favorite! It is the perfect size to use by the pool or on the patio. This is what we like to call a "sophisticated bonfire."

- 21" Diameter x 7" High
- 27" Diameter x 9" High
- 33" Diameter x 11" High
- 39" Diameter x 13" High