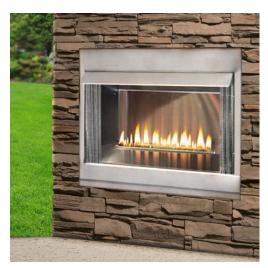

## **OUTDOOR** FIREPLACES

Whatever outdoor fireplace you choose, we can help you create the backyard living space of your dreams!

- Wood-burning: regular or BBQ fireplaces. Beautiful stone styles to suit your decor.
- Gas-burning: natural gas or propane options. We have the right fireplace for you!
- Electric: top rated fireplaces with massive glass viewing area and LED light technology. Heater, fan, and remote control included.

- Gas Model With Gas Log Set
- Wood Burning See-Thru Model
- Wood Burning BBQ Model