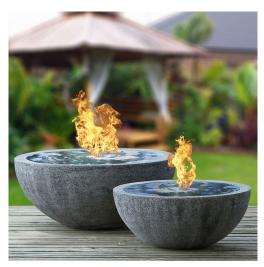

# **CONCRETE** FIRE BOWLS

## Beautiful. Durable. Versatile.

## Wok

The Wok fire bowl is our customers' favorite! It is the perfect size to use by the pool or on the patio. This is what we like to call a "sophisticated bonfire."

- 21" Diameter x 7" High
- 27" Diameter x 9" High
- 33" Diameter x 11" High
- 39" Diameter x 13" High