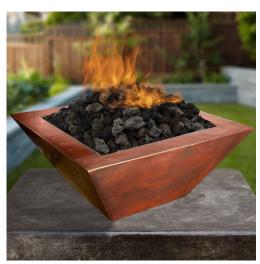

## **COPPER** FIRE BOWLS

Made from solid copper, these fire pit bowls will develop a beautiful patina over time.

The bottom of each bowl has a detached plate that you can either remove or drill a hole into for fire features (it does not come pre-drilled for a gas line).

## **Square Copper Fire Bowls**

Copper bowls are one of the hottest trends when it comes to outdoor fire features, and we've got everything set up for you. With just a few choices, you can get everything you need to set up your own copper fire pit.

 40" Width x 16" High Match Light or Electronic Ignition