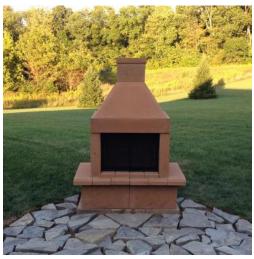

## Mirage Outdoor Fireplace

If you're looking for an easy project that will boost your outdoor living area, we highly recommend the Mirage Stone fireplace! The typical DIYer can get this fireplace fully assembled in about an hour.

- Gas Model With Gas Log Set
- Wood Burning See-Thru Model
- Wood Burning BBQ Model