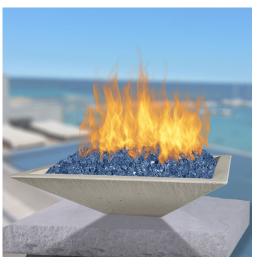

## **Shallow Square**

Square bowls full of flames and shimmering glass by your pool are a surefire way to catch the attention of friends and family. The flame's light will flicker across the surface of your pool, creating an enchanting experience for all.

• 27" Width x 13" High