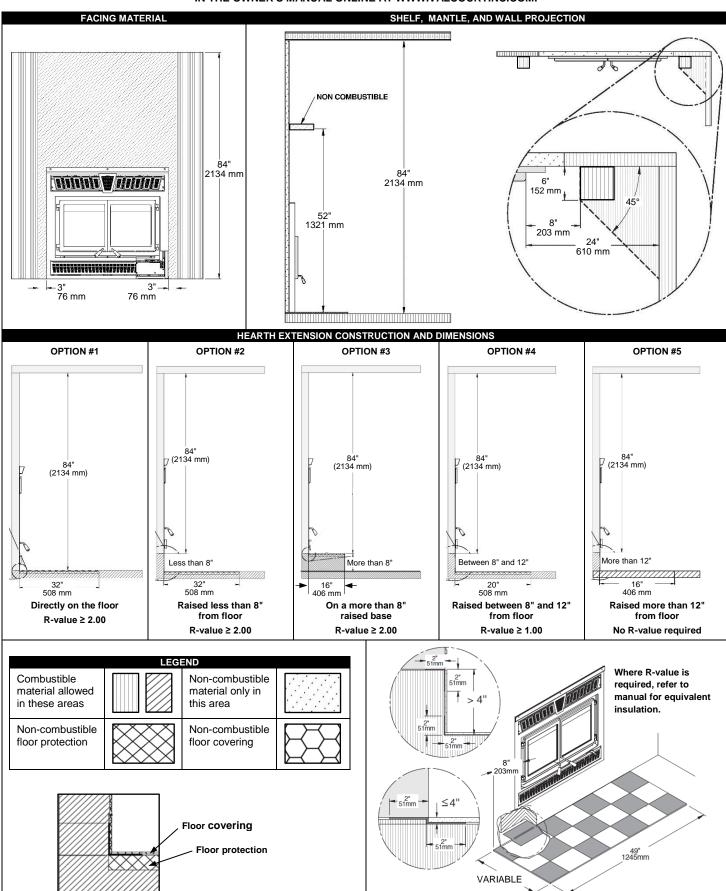

## FP15 WATERLOO - ZC WOOD FIREPLACE QUICK INSTALL/REFERENCE GUIDE

THIS QUICK REFERENCE PRODUCT SHEET IS NOT COMPLETE AND IS SUBJECT TO CHANGE WITHOUT NOTICE. ALWAYS REFER TO OWNER'S MANUAL ACCOMPANYING THE PRODUCT TO AVOID RISK OF FIRE AND INJURIES. ADDITIONAL INFORMATION CAN BE FOUND IN THE OWNER'S MANUAL ONLINE AT WWW.VALCOURTINC.COM.