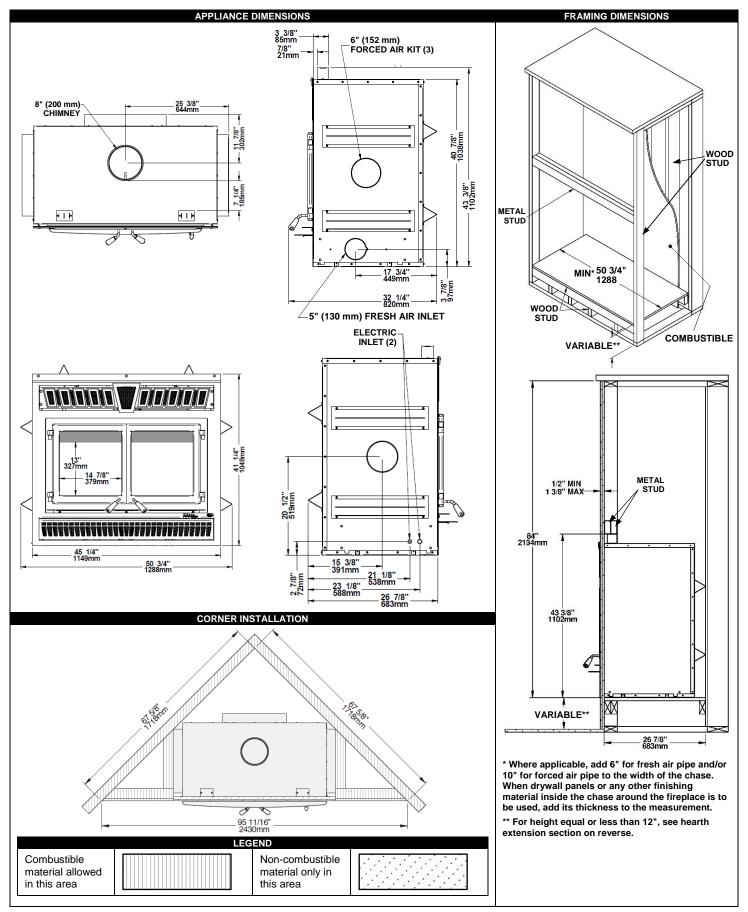

## FP15 WATERLOO - ZC WOOD FIREPLACE QUICK INSTALL/REFERENCE GUIDE

THIS QUICK REFERENCE PRODUCT SHEET IS NOT COMPLETE AND IS SUBJECT TO CHANGE WITHOUT NOTICE. ALWAYS REFER TO OWNER'S MANUAL ACCOMPANYING THE PRODUCT TO AVOID RISK OF FIRE AND INJURIES. ADDITIONAL INFORMATION CAN BE FOUND IN THE OWNER'S MANUAL ONLINE AT WWW.VALCOURTINC.COM.