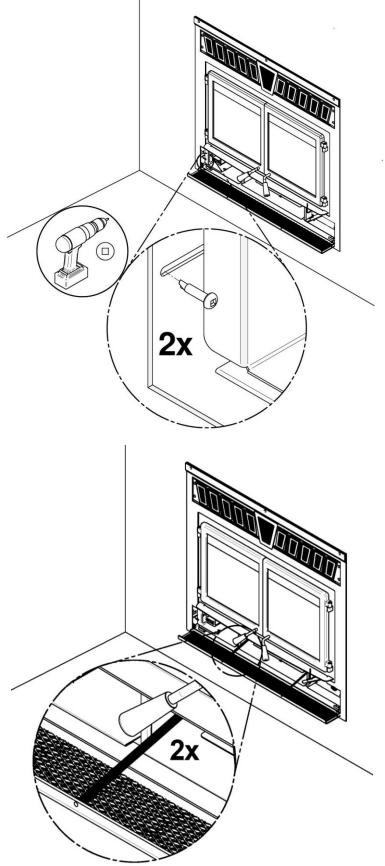

#### **Installation Instructions**

- 1. Locate the bottom springs (A).
- 2. Fix the top springs **(B)** provided in the fireplace owner's manual.

- 3. Bring the faceplate close to the fireplace.
  - Π **2**x
- 4. Attach the upper springs on the faceplate to hold it in place.

5. Firmly push the faceplate against the fireplace. Using a power driver, secure the bottom with 2 selftapping screws (one on each side) provided with the fireplace owner's manual.

6. Attach the bottom springs to the lower louver