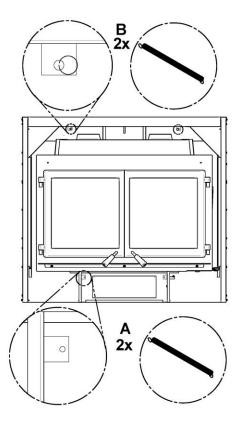

#### **Installation Instructions**

- 1. Locate the bottom springs (A).
- 2. Fix the top springs **(B)** provided in the fireplace owner's manual.

- 3. Bring the faceplate close to the fireplace.
  - Π **2**x
- 4. Attach the upper springs on the faceplate to hold it in place.