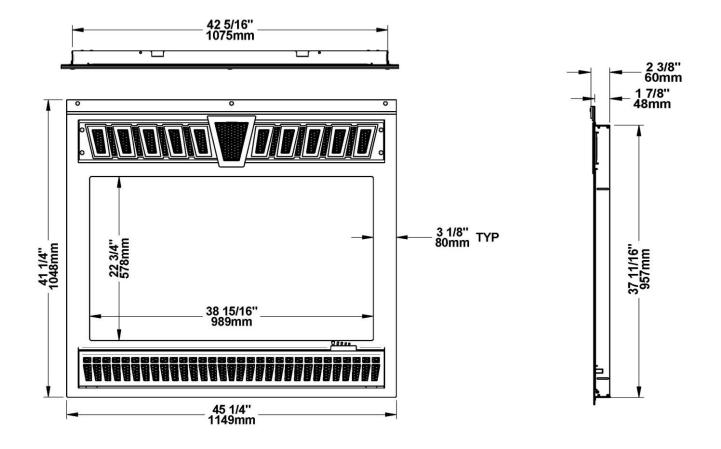

# FP15 WATERLOO STEEL FACEPLATE

## VA15FL06 BLACK PAINTED CROWN STYLE FACEPLATE



### This faceplate assembly contains the following part:

- Steel faceplate already assembled (1X)

#### DIMENSIONS



#### **Installation Instructions**

- 1. Locate the bottom springs (A).
- 2. Fix the top springs **(B)** provided in the fireplace owner's manual.



- 3. Bring the faceplate close to the fireplace.
  - Π **2**x
- 4. Attach the upper springs on the faceplate to hold it in place.

5. Firmly push the faceplate against the fireplace. Using a power driver, secure the bottom with 2 selftapping screws (one on each side) provided with the fireplace owner's manual.

6. Attach the bottom springs to the lower louver