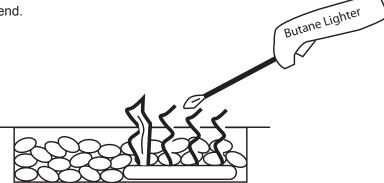

#### ALWAYS USE CAUTION WHEN USING THE FIRE FEATURE

Extra caution should be taken when lighting a fire feature after heavy rains, high humidity and moisture are present. Light the fire feature; leave the area allowing any moisture in the media to dissipate. We strongly recommend that during this drying out time that you monitor the fire feature from a distance. This drying out period should be no less than 30 minutes. Continue monitoring the flame from distance to ensure that all popping has ceased before fully enjoying the fire.