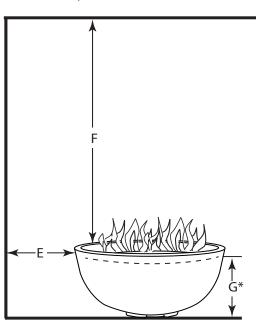

#### **FIRE BOWL SPECIFICATIONS**

| Model:<br>Natural Gas (NG) | A<br>Overall<br>Width | B<br>Inside<br>Width | C<br>Inside<br>Depth | D<br>Height                                 | E<br>Side Wall | F<br>Combustible<br>Ceiling | G* Combustible Floor | Ring<br>Burner<br>Size |
|----------------------------|-----------------------|----------------------|----------------------|---------------------------------------------|----------------|-----------------------------|----------------------|------------------------|
| TF-GFRC-FBGR-30            | 29½"<br>(749mm)       | 27"<br>(686mm)       | 2"<br>(51mm)         | 12 <sup>1</sup> / <sub>2</sub> "<br>(318mm) | 36"<br>(914mm) | 96"<br>(2438mm)             | N/A                  | 12"                    |
| TF-GFRC-FBSN-30            | 29½"<br>(749mm)       | 27"<br>(686mm)       | 2"<br>(51mm)         | 12 <sup>1</sup> / <sub>2</sub> "<br>(318mm) | 36"<br>(914mm) | 96"<br>(2438mm)             | N/A                  | 12"                    |
| TF-GFRC-FBBR-30            | 29½"<br>(749mm)       | 27"<br>(686mm)       | 2"<br>(51mm)         | 12 <sup>1</sup> / <sub>2</sub> "<br>(318mm) | 36"<br>(914mm) | 96"<br>(2438mm)             | N/A                  | 12"                    |

**Table 1** Fire Bowl Specifications (\* Bowl must be on a non-combustible surface)

Fig. 1 Fire Bowl Dimensions

Fig 2. Clearance to Combustibles (Not to be used in an enclosed space)

| Model:          | NG Orifice               | NG Btu's  | LP Orifice   |
|-----------------|--------------------------|-----------|--------------|
| TF-GFRC-FBGR-30 | #18 (4.3mm)              | 100,000   | #2.7 (3.0mm) |
|                 |                          | (29.30kW) |              |
| TF-GFRC-FBSN-30 | GFRC-FBSN-30 #18 (4.3mm) |           | #2.7 (3.0mm) |
|                 |                          | (29.30kW) |              |
| TF-GFRC-FBBR-30 | #18 (4.3mm)              | 100,000   | #2.7 (3.0mm) |
|                 |                          | (29.30kW) |              |

Table 3 Gas Pressures

**WARNING:** Proper clearances from combustible materials must be maintained from all sides, top and bottom of this bowl. Use the specifications listed for proper clearance to combustibles.