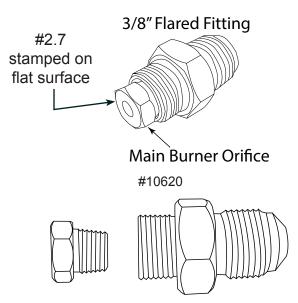

**Table 1** Fire Bowl Specifications (\* Bowl must be on a non-combustible surface)

Fig. 1 Fire Bowl Dimensions

Fig 2. Clearance to Combustibles (Not to be used in an enclosed space)

| Model:          | NG Orifice               | NG Btu's  | LP Orifice   |
|-----------------|--------------------------|-----------|--------------|
| TF-GFRC-FBGR-30 | #18 (4.3mm)              | 100,000   | #2.7 (3.0mm) |
|                 |                          | (29.30kW) |              |
| TF-GFRC-FBSN-30 | GFRC-FBSN-30 #18 (4.3mm) |           | #2.7 (3.0mm) |
|                 |                          | (29.30kW) |              |
| TF-GFRC-FBBR-30 | #18 (4.3mm)              | 100,000   | #2.7 (3.0mm) |
|                 |                          | (29.30kW) |              |