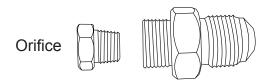

#### **HIGH ELEVATION INSTALLATION**

This appliance is listed for elevations from 0-4500 feet in Canada and the U.S. If elevation exceeds 4500 feet it may be necessary to decrease the input rating by changing the existing burner orifice to a smaller size. Input should be reduced 4% for each 1000 feet beyond the 4500 feet above sea level. Check with your local gas utility for assistance in determining the proper orifice in your location. In some cases the heating value may already be reduced and downsizing the orifice may not be necessary. Refer to NFPA 54 Table E.1.1(d) for high altitude orifice sizing.

#### **GAS PIPE SIZING CHART**