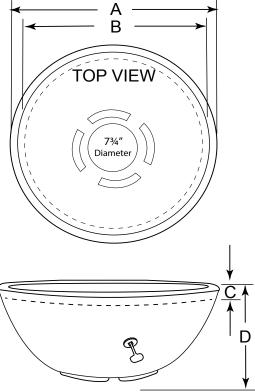

#### **FIRE BOWL SPECIFICATIONS**

| Model:<br>Natural Gas (NG) | A<br>Overall<br>Width | B<br>Inside<br>Width | C<br>Inside<br>Depth | D<br>Height                                 | E<br>Side Wall | F<br>Combustible<br>Ceiling | G* Combustible Floor | Ring<br>Burner<br>Size |
|----------------------------|-----------------------|----------------------|----------------------|---------------------------------------------|----------------|-----------------------------|----------------------|------------------------|
| TF-GFRC-FBGR-30            | 29½"<br>(749mm)       | 27"<br>(686mm)       | 2"<br>(51mm)         | 12 <sup>1</sup> / <sub>2</sub> "<br>(318mm) | 36"<br>(914mm) | 96"<br>(2438mm)             | N/A                  | 12"                    |
| TF-GFRC-FBSN-30            | 29½"<br>(749mm)       | 27"<br>(686mm)       | 2"<br>(51mm)         | 12 <sup>1</sup> / <sub>2</sub> "<br>(318mm) | 36"<br>(914mm) | 96"<br>(2438mm)             | N/A                  | 12"                    |
| TF-GFRC-FBBR-30            | 29½"<br>(749mm)       | 27"<br>(686mm)       | 2"<br>(51mm)         | 12 <sup>1</sup> / <sub>2</sub> "<br>(318mm) | 36"<br>(914mm) | 96"<br>(2438mm)             | N/A                  | 12"                    |

**Table 1** Fire Bowl Specifications (\* Bowl must be on a non-combustible surface)

Fig. 1 Fire Bowl Dimensions

Fig 2. Clearance to Combustibles (Not to be used in an enclosed space)

| Model:          | NG Orifice               | NG Btu's  | LP Orifice   |
|-----------------|--------------------------|-----------|--------------|
| TF-GFRC-FBGR-30 | #18 (4.3mm)              | 100,000   | #2.7 (3.0mm) |
|                 |                          | (29.30kW) |              |
| TF-GFRC-FBSN-30 | GFRC-FBSN-30 #18 (4.3mm) |           | #2.7 (3.0mm) |
|                 |                          | (29.30kW) |              |
| TF-GFRC-FBBR-30 | #18 (4.3mm)              | 100,000   | #2.7 (3.0mm) |
|                 |                          | (29.30kW) |              |

Table 3 Gas Pressures

**WARNING:** Proper clearances from combustible materials must be maintained from all sides, top and bottom of this bowl. Use the specifications listed for proper clearance to combustibles.