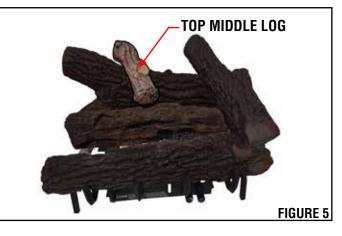

5. Install top middle log using protusions and corresponding landings found in the middle and rear logs (*see* Figure 5).

6. Install top left log using protusions and corresponding landings found in the middle and front logs (*see Figure 6*).