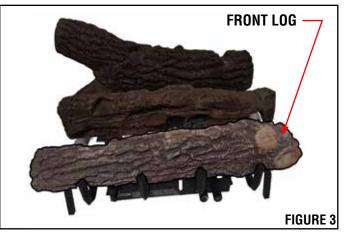

3. Install front log between burner and grate fingers. Align the left side grate finger on log slot (*see Figure 3*).

4. Install top right log using protrusions and corresponding landings in the rear and front logs and by resting on the middle log (*see* Figure 4).