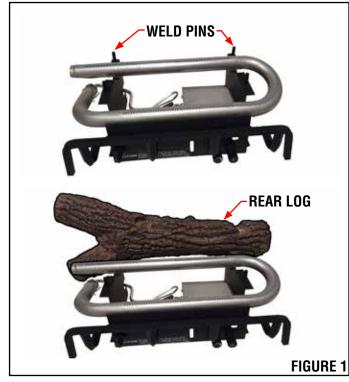

1. Install rear log on chassis using the two weld pins and corresponing holes in log (see Figure 1).

2. Install middle log on chassis using the two weld pins and corresponding holes in log (*see* Figure 2).