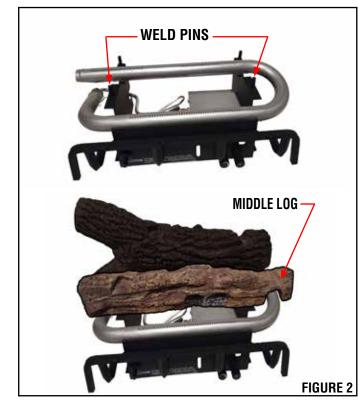

1. Install rear log on chassis using the two weld pins and corresponing holes in log (see Figure 1).

2. Install middle log on chassis using the two weld pins and corresponding holes in log (*see* Figure 2).