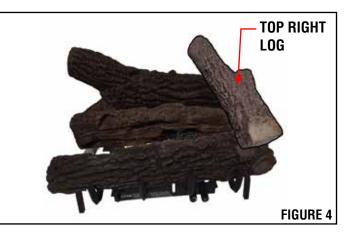

3. Install front log between burner and grate fingers. Align the left side grate finger on log slot (*see Figure 3*).

4. Install top right log using protrusions and corresponding landings in the rear and front logs and by resting on the middle log (*see* Figure 4).