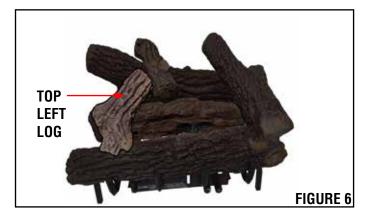

5. Install top middle log using protusions and corresponding landings found in the middle and rear logs (*see* Figure 5).

6. Install top left log using protusions and corresponding landings found in the middle and front logs (*see Figure 6*).