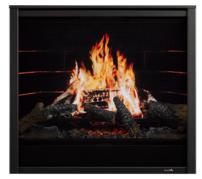

Left Below: Inception fireplace with Castlestone interior panels, oak logs and Folio front.