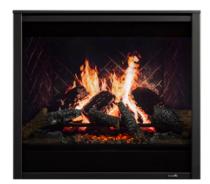

INTELLIFIRE APP: Connect Inception to the IntelliFire app to operate your fireplace and control using smart speaker

Cover: Inception fireplace with Tranquil Greige Herringbone interior panels, oak logs and Chateau Forge front. Left Above: Inception fireplace with reflective Black glass interior panels, birch logs and Folio front.