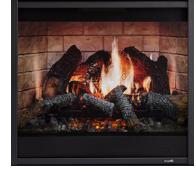

Left Below: Inception fireplace with Castlestone interior panels, oak logs and Folio front.