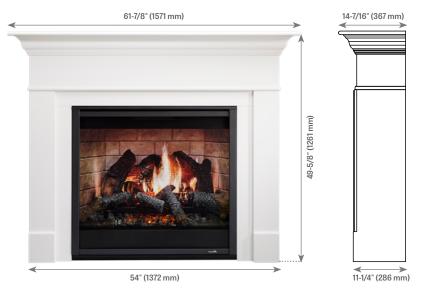

terior panels (Active Wood Fire)



**Beach House** 

Oak Logs with Tranquil Greige Herringbone interior panels (Mature Wood Fire)



Birch Logs with Black Traditional Stacked Brick interior panels (Active Wood Fire)



Birch Logs with Black Traditional Stacked Brick interior panels (Mature Wood Fire)



Birch Logs with Reflective Black Glass interior panels



Oak Logs with Castlestone interior panels



Oak Logs with Serene Jute interior panels

#### **Fronts**



Folio Front Casual, simple design blends the fireplace into its surroundings.



Halston Front

With it's simple form and heavy construction, this front creates a timeless design that will never go out of style.



Chateau Forge Front

A hammered forged look is tried and true as a high-end look for your traditional fireplace.



The optional Wescott Mantel Kit allows for Inception to be added to any room - no construction needed; mantel is paintable.



#### simplifire.com

Google, YouTube and Google Home are trademarks of Google LLC. Amazon, Alexa, and all related logos are trademarks of Amazon.com, Inc. or its affiliates.



Our history of leadership in the hearth industry compels us to now lead the way in developing manufacturing practices that ensure our planet remains as durable, beautiful and long-lasting as our products. Find out how we are leading the industry in sustainable practices by scanning the code at left.

SFE-1018-0324

Scan for Dimensions and Specification Details