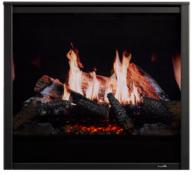

INTELLIFIRE APP: Connect Inception to the IntelliFire app to operate your fireplace and control using smart speaker

Cover: Inception fireplace with Tranquil Greige Herringbone interior panels, oak logs and Chateau Forge front. Left Above: Inception fireplace with reflective Black glass interior panels, birch logs and Folio front.