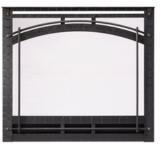

Chateau Forge Front

A hammered forged look is tried and true as a high-end look for your traditional fireplace.

The optional Wescott Mantel Kit allows for Inception to be added to any room - no construction needed; mantel is paintable.