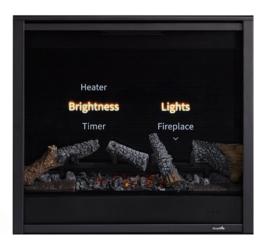

#### Controls - Personalize your fireplace

ON-FIREPLACE BUTTONS: Control the flame, heater and lights with buttons on lower right of fireplace.

REMOTE CONTROL: Utilize the menu to easily control your fire experience with advanced options like brightness adjustment, timer, thermostat, heater (5,000-10,000 BTUs) and diagnostics.