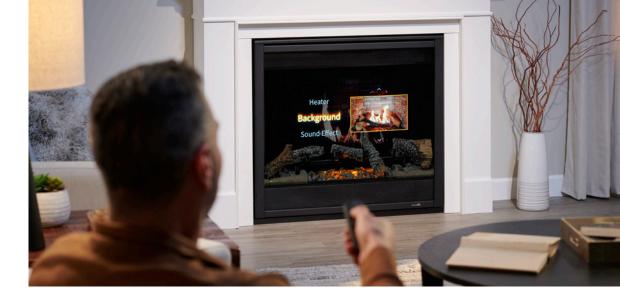

INTELLIFIRE APP: Connect Inception to the IntelliFire app to operate your fireplace and control using smart speaker

Cover: Inception fireplace with Tranquil Greige Herringbone interior panels, oak logs and Chateau Forge front. Left Above: Inception fireplace with reflective Black glass interior panels, birch logs and Folio front.

### "Build" Your Fire

Personalization is at your fingertips with Digital Spark<sup>™</sup> technology. Choose from a range of backgrounds and fire types, designed to deliver the most authentic, electric fireside experience yet. Enhance the ambiance with natural sound effects.