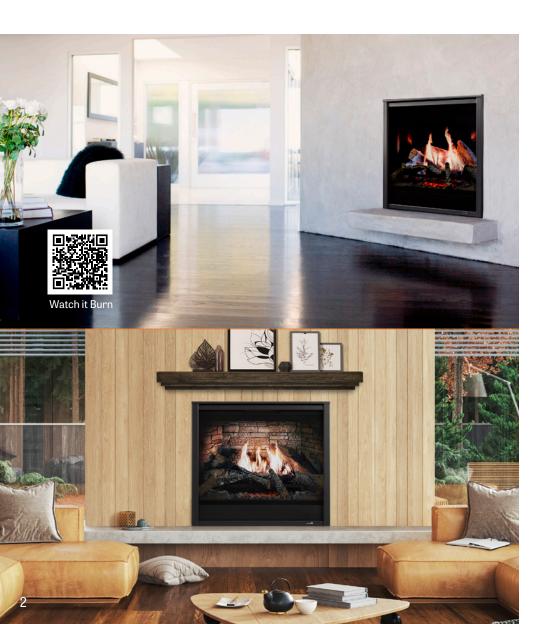

INTELLIFIRE APP: Connect Inception to the IntelliFire app to operate your fireplace and control using smart speaker

Cover: Inception fireplace with Tranquil Greige Herringbone interior panels, oak logs and Chateau Forge front. Left Above: Inception fireplace with reflective Black glass interior panels, birch logs and Folio front.

Left Below: Inception fireplace with Castlestone interior panels, oak logs and Folio front.