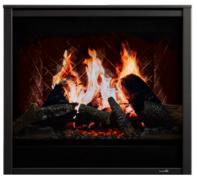

INTELLIFIRE APP: Connect Inception to the IntelliFire app to operate your fireplace and control using smart speaker

Cover: Inception fireplace with Tranquil Greige Herringbone interior panels, oak logs and Chateau Forge front. Left Above: Inception fireplace with reflective Black glass interior panels, birch logs and Folio front.