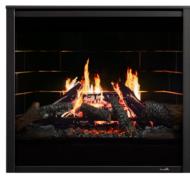

#### **7 Background Choices**

Oak Logs with Tranquil Greige Herringbone interior panels (Active Wood Fire)

**Beach House** 

Oak Logs with Tranquil Greige Herringbone interior panels (Mature Wood Fire)

Birch Logs with Black Traditional Stacked Brick interior panels (Active Wood Fire)

Birch Logs with Black Traditional Stacked Brick interior panels (Mature Wood Fire)

Birch Logs with Reflective Black Glass interior panels

Oak Logs with Castlestone interior panels

Oak Logs with Serene Jute interior panels