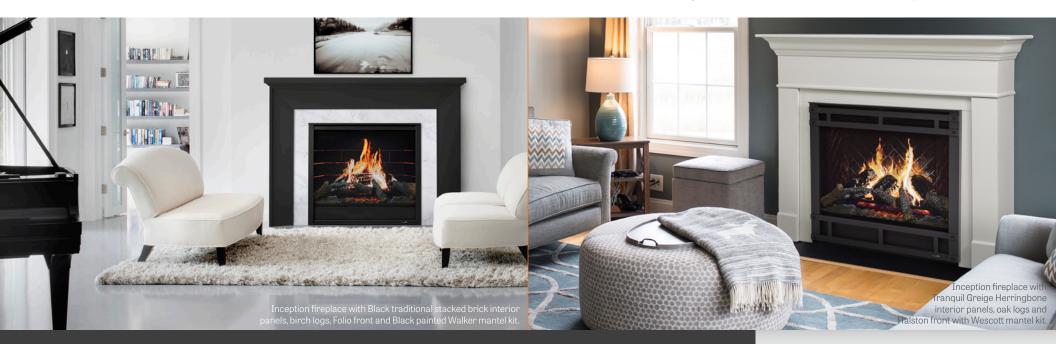

INTELLIFIRE APP: Connect Inception to the IntelliFire app to operate your fireplace and control using smart speaker

Cover: Inception fireplace with Tranquil Greige Herringbone interior panels, oak logs and Chateau Forge front. Left Above: Inception fireplace with reflective Black glass interior panels, birch logs and Folio front.

Left Below: Inception fireplace with Castlestone interior panels, oak logs and Folio front.