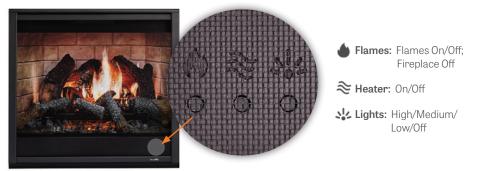

#### Controls - Personalize your fireplace

ON-FIREPLACE BUTTONS: Control the flame, heater and lights with buttons on lower right of fireplace.

REMOTE CONTROL: Utilize the menu to easily control your fire experience with advanced options like brightness adjustment, timer, thermostat, heater (5,000-10,000 BTUs) and diagnostics.