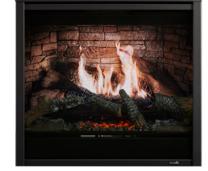

INTELLIFIRE APP: Connect Inception to the IntelliFire app to operate your fireplace and control using smart speaker

Cover: Inception fireplace with Tranquil Greige Herringbone interior panels, oak logs and Chateau Forge front. Left Above: Inception fireplace with reflective Black glass interior panels, birch logs and Folio front.