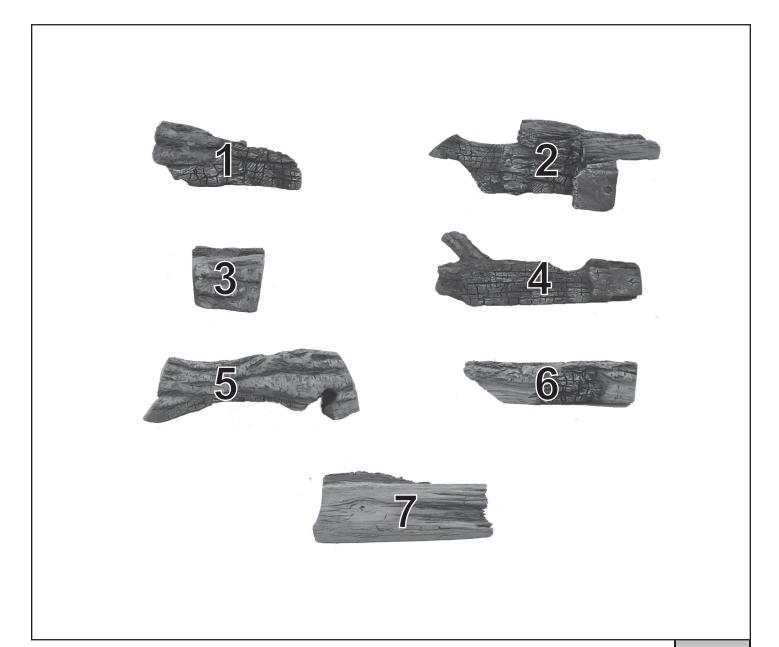

|     | [ KS] |
|-----|-------|
| ·   |       |
| · I |       |

Stocked at Depot

| ITEM | DESCRIPTION                   | COMMENTS | PART NUMBER |  |
|------|-------------------------------|----------|-------------|--|
| 1    | Log #1, Left Middle Log       |          | SRV4110-305 |  |
| 2    | Log #2, Rear Log              |          | SRV4110-301 |  |
| 3    | Log #3, Left Bottom Front Log |          | SRV4110-307 |  |
| 4    | Log #4, Middle Log            |          | SRV4110-302 |  |
| 5    | Log #5, Left Front Crossover  |          | SRV4110-303 |  |
| 6    | Log #6, Left Rear Top Log     |          | SRV4110-306 |  |
| 7    | Log #7, Right Log             |          | SRV4110-304 |  |