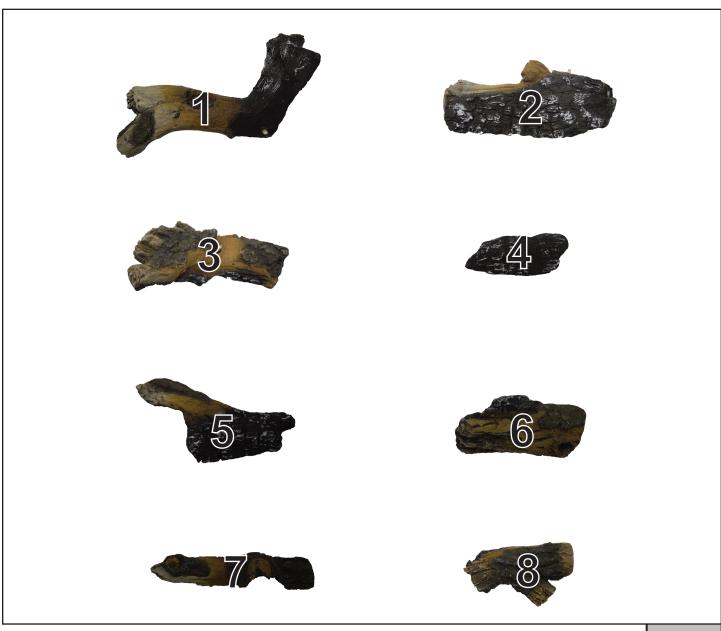

Stocked at Depot

| ITEM | DESCRIPTION          | COMMENTS | PART NUMBER |  |
|------|----------------------|----------|-------------|--|
| 1    | Log #1, Charisma 18" |          | 4606-310    |  |
| 2    | Log #2, Charisma 18" |          | 4606-311    |  |
| 3    | Log #3, Charisma 18" |          | 4606-312    |  |
| 4    | Log #4, Charisma 18" |          | 4606-313    |  |
| 5    | Log #5, Charisma 18" |          | 4606-314    |  |
| 6    | Log #6, Charisma 18" |          | 4606-315    |  |
| 7    | Log #7, Charisma 18" |          | 4606-316    |  |
| 8    | Log #8, Charisma 18" |          | 4606-317    |  |