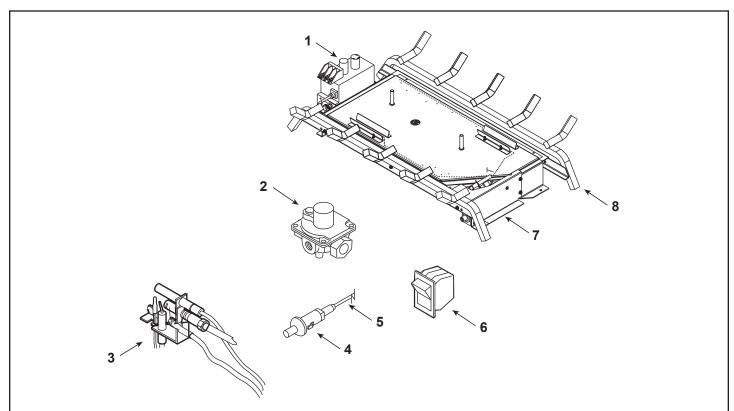

| \$ |
|----|
|----|

Stocked at Depot

|      |                            |           |             | at Dopot |
|------|----------------------------|-----------|-------------|----------|
| ITEM | DESCRIPTION                | COMMENTS  | PART NUMBER |          |
| 1    | Control Valve              | NG        | SRV14D0467  | Υ        |
|      |                            | Propane   | SRV14D0468  | Υ        |
| 2    | Pilot Regulator            | NG Only   | SRV14D0469  | Υ        |
| 3    | Pilot Assembly             | NG        | 20303785K   | Υ        |
|      |                            | Propane   | 20303786K   | Υ        |
| 4    | Piezo Ignitor              |           | SRV14D0503  | Υ        |
| 5    | Piezo Wire                 |           | SRV00K0632  | Υ        |
| 6    | On/Off Switch              |           | SRV32D0232  | Υ        |
| 7    | Burner Assembly            | NG        | SRV81D3016  | Υ        |
|      |                            | Propane   | SRV81D3028  | Υ        |
| 8    | Grate Assembly             | Qty 2 req | SRV4615-005 |          |
|      | Tubing, Regulator to Pilot | NG        | SRV81D3009  |          |
|      | Tubing, Regulator to Valve | NG        | SRV81D3010  |          |
|      | Tubing, Valve to Venturi   |           | SRV81D3008  |          |
|      | Tubing, Pilot to Valve     | Propane   | SRV81D3011  |          |
|      | Wiring Harness             |           | SRV70D0050  | Υ        |
|      | Lava Rock                  | 2.5lb     | SRV00F0540  |          |
|      | Rock Wool                  | 4 grams   | SRV59D0096  | Υ        |