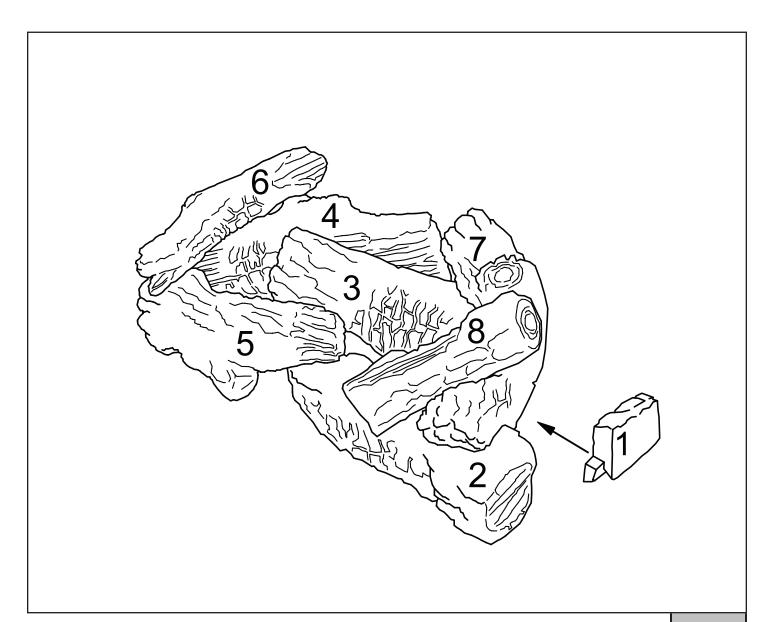

| \$ |
|----|
|----|

Stocked at Depot

| ITEM | DESCRIPTION            | COMMENTS | PART NUMBER |  |
|------|------------------------|----------|-------------|--|
| 1    | Ember Chunk            |          | 81D0110K    |  |
| 2    | Right Front Bottom Log |          | 81D0019K    |  |
| 3    | Right Rear Log         |          | 81D0020K    |  |
| 4    | Left Rear Log          |          | 81D0021K    |  |
| 5    | Left Front Log         |          | 81D0022K    |  |
| 6    | Left Top Log           |          | 81D0023K    |  |
| 7    | Right Top Log          |          | 81D0024K    |  |
| 8    | Right Front Log        |          | 81D0025K    |  |