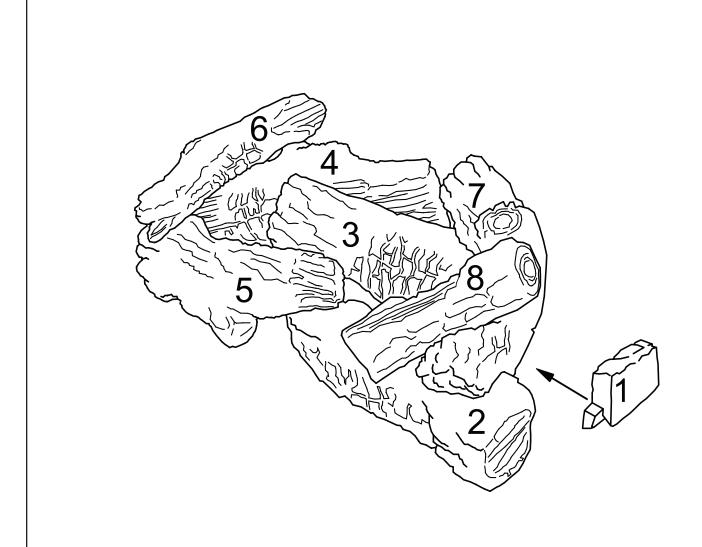

|--|

Stocked at Depot

| ITEM | DESCRIPTION            | COMMENTS | PART NUMBER |  |
|------|------------------------|----------|-------------|--|
| 1    | Ember Chunk            |          | 81D0110K    |  |
| 2    | Right Front Bottom Log |          | 81D0011K    |  |
| 3    | Right Rear Log         |          | 81D0012K    |  |
| 4    | Left Rear Log          |          | 81D0013K    |  |
| 5    | Left Front Log         |          | 81D0014K    |  |
| 6    | Left Top Log           |          | 81D0015K    |  |
| 7    | Right Top Log          |          | 81D0016K    |  |
| 8    | Right Front Log        |          | 81D0017K    |  |