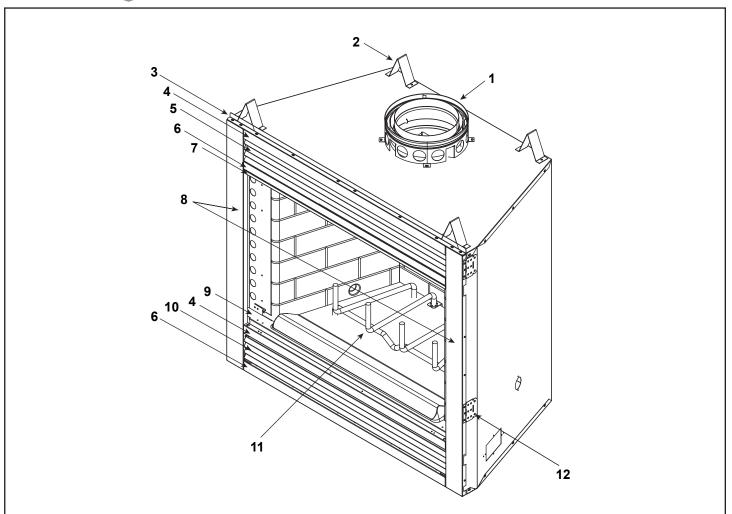

## **Service Parts**

Sovereign 36"Woodburning Fireplace Beginning Manufacturing Date: N/A Ending Manufacturing Date: Active

SA36C

IMPORTANT: THIS IS DATED INFORMATION. Parts must be ordered from a dealer or distributor. Hearth and Home Technologies does not sell directly to consumers. Provide model number and serial number when requesting service parts from your dealer or distributor.

| DESCRIPTION                   | COMMENTS                                                                                                                                                                                                                               | PART NUMBER                                                                                                                                                                                                                                                                         |
|-------------------------------|----------------------------------------------------------------------------------------------------------------------------------------------------------------------------------------------------------------------------------------|-------------------------------------------------------------------------------------------------------------------------------------------------------------------------------------------------------------------------------------------------------------------------------------|
| Starter Section               |                                                                                                                                                                                                                                        | SRV22069                                                                                                                                                                                                                                                                            |
| Top Standoff                  | Qty 4 req.                                                                                                                                                                                                                             | SRV4044-111                                                                                                                                                                                                                                                                         |
| Drywall Flange                |                                                                                                                                                                                                                                        | 29238                                                                                                                                                                                                                                                                               |
| Front Face (Top or Bottom)    | Overlay                                                                                                                                                                                                                                | SRV30568BK                                                                                                                                                                                                                                                                          |
| Upper Grille Assembly         |                                                                                                                                                                                                                                        | SRV4010-080BK                                                                                                                                                                                                                                                                       |
| Glass Support (Top or Bottom) | Overlay                                                                                                                                                                                                                                | SRV29901BK                                                                                                                                                                                                                                                                          |
| Smoke Shield                  |                                                                                                                                                                                                                                        | SRV31191BK                                                                                                                                                                                                                                                                          |
| Column (Right or Left)        | Overlay                                                                                                                                                                                                                                | SRV29899BK                                                                                                                                                                                                                                                                          |
| Hearth Filler                 |                                                                                                                                                                                                                                        | SRV30331BK                                                                                                                                                                                                                                                                          |
| Lower Grille Assembly         |                                                                                                                                                                                                                                        | SRV4010-081BK                                                                                                                                                                                                                                                                       |
| Grate                         |                                                                                                                                                                                                                                        | GR18                                                                                                                                                                                                                                                                                |
| Grate Clip                    | Qty 2 req.                                                                                                                                                                                                                             | SRV28062                                                                                                                                                                                                                                                                            |
|                               | Starter Section<br>Top Standoff<br>Drywall Flange<br>Front Face (Top or Bottom)<br>Upper Grille Assembly<br>Glass Support (Top or Bottom)<br>Smoke Shield<br>Column (Right or Left)<br>Hearth Filler<br>Lower Grille Assembly<br>Grate | Starter SectionQty 4 req.Top StandoffQty 4 req.Drywall FlangeOverlayFront Face (Top or Bottom)OverlayUpper Grille AssemblyOverlayGlass Support (Top or Bottom)OverlaySmoke ShieldOverlayColumn (Right or Left)OverlayHearth FillerOverlayLower Grille AssemblyInterferGrateInterfer |

| ITEM | DESCRIPTION          | COMMENTS                             | PART NUMBER |
|------|----------------------|--------------------------------------|-------------|
|      | Hang Down Damper Kit | Order for rod replacement            | 30528       |
|      | Damper Weight        | Order when rod is not being replaced | SRV19785    |
|      | Damper Blade         |                                      | 30558       |
|      | Door Pivot Clip      | Qty 2 req.                           | 31527       |
|      | Firescreen Assembly  | Qty 2 req.                           | 26053       |
|      | Firescreen Handle    | Qty 2 req.                           | SRV10002    |
|      | Firescreen Rod       | Qty 2 req.                           | SRV12052    |
|      | Junction Box         |                                      | 21878       |
| 12   | Nailing Flange       | Qty 4 req.                           | 31190       |
|      | Outside Air Kit      |                                      | AK22        |
|      | Refractory Retainer  | Qty 3 req                            | SRV11847    |
|      | Smoke Diverter       |                                      | 30559       |
|      | Strip Protector      | Qty 2 req.                           | SRV18320    |
|      | Upper Door Track     |                                      | SRV15425BK  |
|      | Installation Manual  |                                      | 4010-262    |
|      | Owner's Manual       |                                      | 4010-263    |
|      | Touch-Up Paint       |                                      | 71479       |