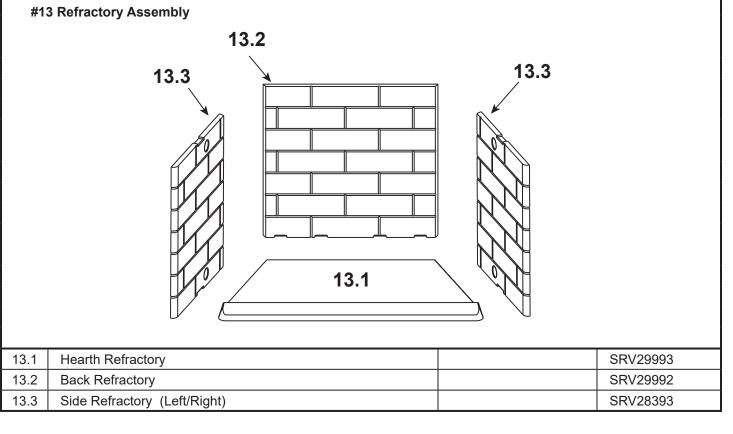

| ITEM | DESCRIPTION          | COMMENTS                             | PART NUMBER |
|------|----------------------|--------------------------------------|-------------|
|      | Hang Down Damper Kit | Order for rod replacement            | 30528       |
|      | Damper Weight        | Order when rod is not being replaced | SRV19785    |
|      | Damper Blade         |                                      | 30558       |
|      | Door Pivot Clip      | Qty 2 req.                           | 31527       |
|      | Firescreen Assembly  | Qty 2 req.                           | 26053       |
|      | Firescreen Handle    | Qty 2 req.                           | SRV10002    |
|      | Firescreen Rod       | Qty 2 req.                           | SRV12052    |
|      | Junction Box         |                                      | 21878       |
| 12   | Nailing Flange       | Qty 4 req.                           | 31190       |
|      | Outside Air Kit      |                                      | AK22        |
|      | Refractory Retainer  | Qty 3 req                            | SRV11847    |
|      | Smoke Diverter       |                                      | 30559       |
|      | Strip Protector      | Qty 2 req.                           | SRV18320    |
|      | Upper Door Track     |                                      | SRV15425BK  |
|      | Installation Manual  |                                      | 4010-262    |
|      | Owner's Manual       |                                      | 4010-263    |
|      | Touch-Up Paint       |                                      | 71479       |