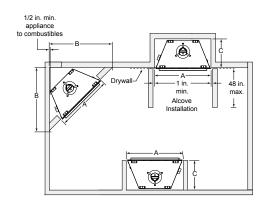

# Clearances

| Model    | А      | В          | С      |
|----------|--------|------------|--------|
| RBV4236I | 42 in. | 48 in.     | 22 in. |
| RBV4842I | 48 in. | 51-1/4 in. | 22 in. |

The rough framing dimensions shown represent the distance from stud to stud only and do not take into consideration the addition of drywall. Please refer to installation instructions for complete specifications and drawings when installing this product. Go to www.majesticproducts.com to download.