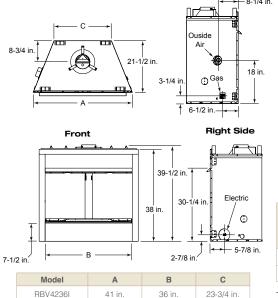

### **Dimensions**

| RBV4842I | 47 in.                                                                                                                                                                                                                                                                                                                                                                                                                                                                                                                                                                                                                                                                                                                                                                                                                                                                                                                                                                                                                                                                                                                                                                                                                                                                                                                                                                                                                                                                                                                                                                                                                                                                                                                                                                                                                                                                                                                                                                                                                                                                                                                         | 42 in. | 29- |
|----------|--------------------------------------------------------------------------------------------------------------------------------------------------------------------------------------------------------------------------------------------------------------------------------------------------------------------------------------------------------------------------------------------------------------------------------------------------------------------------------------------------------------------------------------------------------------------------------------------------------------------------------------------------------------------------------------------------------------------------------------------------------------------------------------------------------------------------------------------------------------------------------------------------------------------------------------------------------------------------------------------------------------------------------------------------------------------------------------------------------------------------------------------------------------------------------------------------------------------------------------------------------------------------------------------------------------------------------------------------------------------------------------------------------------------------------------------------------------------------------------------------------------------------------------------------------------------------------------------------------------------------------------------------------------------------------------------------------------------------------------------------------------------------------------------------------------------------------------------------------------------------------------------------------------------------------------------------------------------------------------------------------------------------------------------------------------------------------------------------------------------------------|--------|-----|
|          |                                                                                                                                                                                                                                                                                                                                                                                                                                                                                                                                                                                                                                                                                                                                                                                                                                                                                                                                                                                                                                                                                                                                                                                                                                                                                                                                                                                                                                                                                                                                                                                                                                                                                                                                                                                                                                                                                                                                                                                                                                                                                                                                |        |     |
|          |                                                                                                                                                                                                                                                                                                                                                                                                                                                                                                                                                                                                                                                                                                                                                                                                                                                                                                                                                                                                                                                                                                                                                                                                                                                                                                                                                                                                                                                                                                                                                                                                                                                                                                                                                                                                                                                                                                                                                                                                                                                                                                                                |        |     |
|          | The same of the sa | 23     | 1.1 |

### **Dimensions**

| Model    | A<br>Rough<br>Opening<br>(Width) | B<br>Rough<br>Opening<br>(Height) | C<br>Rough<br>Opening<br>(Depth) |
|----------|----------------------------------|-----------------------------------|----------------------------------|
| RBV4236I | 42 in.                           | 39-3/4 in.                        | 22 in.                           |
| RBV4842I | 48 in.                           | 39-3/4 in.                        | 22 in.                           |