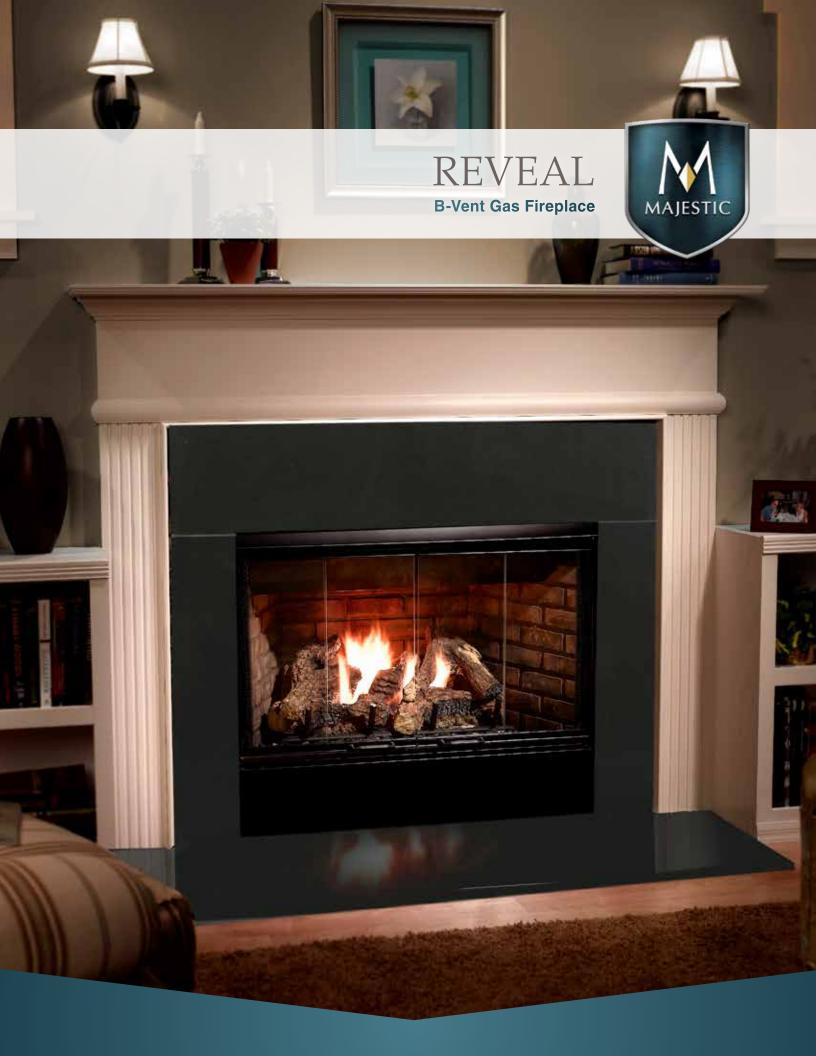

# The Reveal B-Vent Fireplace from Majestic

Recreate the timelessness of a wood-burning fire with the open-hearth Reveal. Full, generous flames rise through a detailed log set, while a 3-layered burner adds intensity and depth. A clean face finish and textured brick interiors provide traditional masonry style. Make it your own and anchor your space with distinct finishing options.

### **Features**

- 36" or 42" viewing area
- Unique, 3-level burner
- Up to 40,000 BTUs; 36" model
- Open-hearth design with optional glass doors
- Traditional brick interior
- Up to 43,000 BTUs; 42" model

# Reveal shown with custom mantel and bi-fold doors