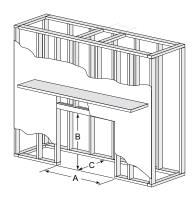

# Clearances

| Model    | А      | В          | С      |
|----------|--------|------------|--------|
| RBV4236I | 42 in. | 48 in.     | 22 in. |
| RBV4842I | 48 in. | 51-1/4 in. | 22 in. |

The rough framing dimensions shown represent the distance from stud to stud only and do not take into consideration the addition of drywall. Please refer to installation instructions for complete specifications and drawings when installing this product. Go to www.majesticproducts.com to download.