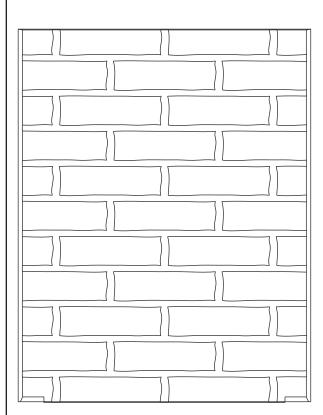

Beginning Manufacturing Date: Jan 2023 Ending Manufacturing Date: Active

Herringbone

IMPORTANT: THIS IS DATED INFORMATION. Parts must be ordered from a dealer or distributor. **Hearth and Home Technologies does not sell directly to consumers.** Provide model number and serial number when requesting service parts from your dealer or distributor.

Stocked in Depot

| ITEM                   | DESCRIPTION                         | COMMENTS  | PART NUMBER |  |  |  |  |
|------------------------|-------------------------------------|-----------|-------------|--|--|--|--|
| Herringbone Refractory |                                     |           |             |  |  |  |  |
|                        | Brick Refractory - Back             |           | SRV4107-161 |  |  |  |  |
|                        | Brick Refractory - Hearth           |           | SRV4107-150 |  |  |  |  |
|                        | Brick Refractory - Left Side        |           | SRV4108-163 |  |  |  |  |
|                        | Brick Refractory - Right Side       |           | SRV4108-162 |  |  |  |  |
| Traditional Refractory |                                     |           |             |  |  |  |  |
|                        | Brick Refractory - Back             |           | SRV4107-151 |  |  |  |  |
|                        | Brick Refractory - Hearth           |           | SRV4107-150 |  |  |  |  |
|                        | Brick Refractory - Side (Left/Right | Qty 2 req | SRV4108-152 |  |  |  |  |
|                        | Owner's Manual                      |           | 4108-900    |  |  |  |  |
|                        | Installation Manual                 |           | 4108-901    |  |  |  |  |