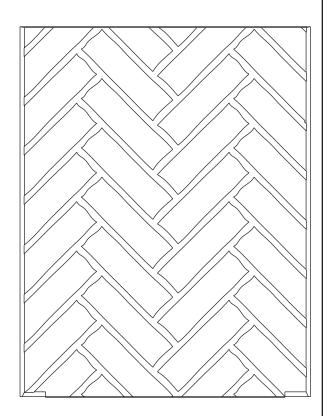

Beginning Manufacturing Date: Jan 2023 Ending Manufacturing Date: Active

Herringbone

IMPORTANT: THIS IS DATED INFORMATION. Parts must be ordered from a dealer or distributor. **Hearth and Home Technologies does not sell directly to consumers.** Provide model number and serial number when requesting service parts from your dealer or distributor.

Stocked in Depot

| ITEM                   | DESCRIPTION                         | COMMENTS  | PART NUMBER |  |  |  |  |
|------------------------|-------------------------------------|-----------|-------------|--|--|--|--|
| Herringbone Refractory |                                     |           |             |  |  |  |  |
|                        | Brick Refractory - Back             |           | SRV4107-161 |  |  |  |  |
|                        | Brick Refractory - Hearth           |           | SRV4107-150 |  |  |  |  |
|                        | Brick Refractory - Left Side        |           | SRV4108-163 |  |  |  |  |
|                        | Brick Refractory - Right Side       |           | SRV4108-162 |  |  |  |  |
| Traditional Refractory |                                     |           |             |  |  |  |  |
|                        | Brick Refractory - Back             |           | SRV4107-151 |  |  |  |  |
|                        | Brick Refractory - Hearth           |           | SRV4107-150 |  |  |  |  |
|                        | Brick Refractory - Side (Left/Right | Qty 2 req | SRV4108-152 |  |  |  |  |
|                        | Owner's Manual                      |           | 4108-900    |  |  |  |  |
|                        | Installation Manual                 |           | 4108-901    |  |  |  |  |