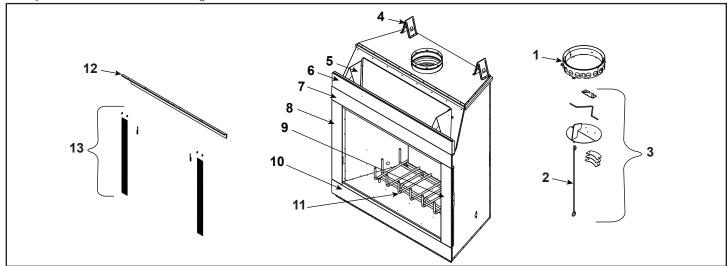

| St |
|----|
| in |

Stocked in Depot

| ITEM | DESCRIPTION                       | COMMENTS        | PART NUMBER   |   |
|------|-----------------------------------|-----------------|---------------|---|
| 1    | Starter Section Assembly          |                 | 22072B        | Υ |
| 2    | Damper Blade Assembly             |                 | SRV29964      |   |
| 3    | Damper Control                    |                 | 20549         |   |
|      | Damper Weight                     |                 | SRV19785      |   |
| 4    | Rear Top Standoff                 | Qty 2 req       | 19228         |   |
| 5    | Front Top Standoff                | Qty 2 req       | SRV11864      |   |
| 6    | Upper Front                       |                 | SRV4013-206BK |   |
| 7    | Top Front Face, Overlay           |                 | SRV4107-113   |   |
| 8/9  | Right / Left Side Column, Overlay | Qty 2 req       | SRV4108-105   |   |
| 10   | Bottom Front Face, Overlay        |                 | SRV4107-114   |   |
| 11   | Grate                             | Painted Black   | GR37          | Υ |
| 11   |                                   | Stainless Steel | GR37SS        | Υ |
| 12   | Smoke Shield                      |                 | SRV4107-371   | Υ |
| 13   | Firescreen Assembly               | Qty 2 req       | SRV4107-301   | Υ |
|      | Firescreen Rod                    | Qty 2 req       | SRV4107-300   | Υ |
|      | Grate Retainer                    | Qty 2 req       | SRV4017-060   |   |
|      | Nailing Flange                    | Qty 4 req       | SRV31190      |   |
|      | Outside Air Kit                   |                 | AK22          |   |
|      | Fastener Pack                     |                 | 13580         |   |
|      | Outside Air Shield                |                 | SRV33271      | Υ |
|      | 4 in. Outside Air Inlet Ring      |                 | 25692         |   |
|      | Screen Cover (top only)           |                 | SRV4107-115   |   |
|      | Side Trim                         | Qty 2 req       | SRV4108-116   |   |
|      | Strip Protector                   | Qty 2 req       | SRV18320      |   |