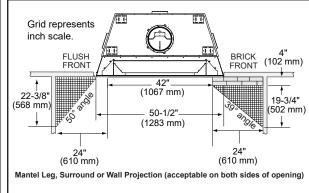

| 50-1/2"     | 51-1/2" | 34-1/2"    | 51-1/2" | 59-1/4" | 59-3/4"  | 27-1/2" | 28-1/2" |                 |



Specifications Cottagewood

### APPLIANCE LOCATION

#### In an exterior chase or projecting into a garage Across a corner \_\_ 65-5/8"\_\_ (1667 mm) 28-1/2" (724 mm) 21-1/2 (546 mm) 51-1/2" (1308 mm) 59-1/2"\* (1511 mm) 24" (610 mm) 51-1/2" (1308 mm) 92-3/4" (2356 mm) 46-3/8" (1178 mm) -- 28-1/2"-(724 mm) \_\_\_ 24"\_\_\_ (610 mm) 1/2" 59-1/2" 59-1/2"\* (1511 mm) (1511 mm) 51-1/2" (1308 mm) (13 mm) 100 48 in. -(1219 mm) 28-1/2" (724 mm) 51-1/2" (1308 mm) Along a wall As a room (610 mm) divider \*8" (203 mm) extra space included for outside air connection. If outside air duct has no bend, this dimension

### **HEARTH EXTENSION**



# SIDEWALLS/SURROUNDS



# MANTEL AND WALL PROJECTIONS

may be reduced as long as minimum clearances are met.



# FRAMING DIMENSIONS



| PRODUCT LISTING CODES |              |  |  |  |
|-----------------------|--------------|--|--|--|
| US                    | UL127        |  |  |  |
| CAN                   | ULC-S610-M87 |  |  |  |

Product information provided is not complete and is subject to change without notice. Product installation must adhere strictly to instructions accompanying product to avoid risk of fire and potential injury.

Additional information can be found online at www.fireplaces.com