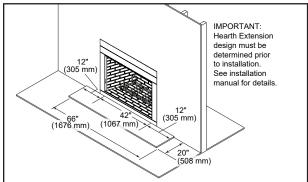

ing | 42" x 28-1/2"   |
|                           | 50-1/2"     | 51-1/2" | 34-1/2"    | 51-1/2" | 59-1/4" | 59-3/4"  | 27-1/2" | 28-1/2" |                 |



Specifications Cottagewood

### APPLIANCE LOCATION

#### In an exterior chase or projecting into a garage Across a corner \_\_ 65-5/8"\_\_ (1667 mm) 28-1/2" (724 mm) 21-1/2 (546 mm) 51-1/2" (1308 mm) 59-1/2"\* (1511 mm) 24" (610 mm) 51-1/2" (1308 mm) 92-3/4" (2356 mm) 46-3/8" (1178 mm) -- 28-1/2"-(724 mm) \_\_\_ 24"\_\_\_ (610 mm) 1/2" 59-1/2" 59-1/2"\* (1511 mm) (1511 mm) 51-1/2" (1308 mm) (13 mm) 100 48 in. -(1219 mm) 28-1/2" (724 mm) 51-1/2" (1308 mm) Along a wall As a room (610 mm) divider \*8" (203 mm) extra space included for outside air connection. If outside air duct has no bend, this dimension

### **HEARTH EXTENSION**



# SIDEWALLS/SURROUNDS



# MANTEL AND WALL PROJECTIONS

may be reduced as long as minimum clearances are met.



# FRAMING DIMENSIONS



| PRODUCT LISTING CODES |              |  |  |  |
|-----------------------|--------------|--|--|--|
| US                    | UL127        |  |  |  |
| CAN                   | ULC-S610-M87 |  |  |  |

Product information provided is not complete and is subject to change without notice. Product installation must adhere strictly to instructions accompanying product to avoid risk of fire and potential injury.

Additional information can be found online at www.fireplaces.com