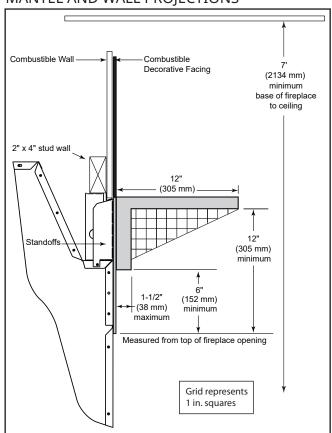

# MANTEL AND WALL PROJECTIONS

may be reduced as long as minimum clearances are met.