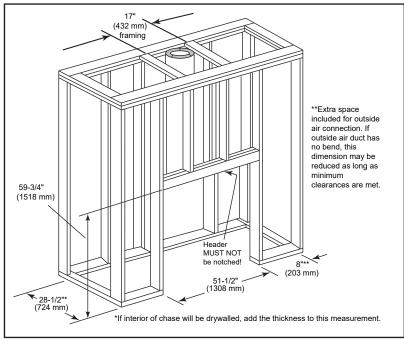

#### In an exterior chase or projecting into a garage Across a corner \_\_ 65-5/8"\_\_ (1667 mm) 28-1/2" (724 mm) 21-1/2 (546 mm) 51-1/2" (1308 mm) 59-1/2"\* (1511 mm) 24" (610 mm) 51-1/2" (1308 mm) 92-3/4" (2356 mm) 46-3/8" (1178 mm) -- 28-1/2"-(724 mm) \_\_\_ 24"\_\_\_ (610 mm) 1/2" 59-1/2" 59-1/2"\* (1511 mm) (1511 mm) 51-1/2" (1308 mm) (13 mm) 100 48 in. -(1219 mm) 28-1/2" (724 mm) 51-1/2" (1308 mm) Along a wall As a room (610 mm) divider \*8" (203 mm) extra space included for outside air connection. If outside air duct has no bend, this dimension

# MANTEL AND WALL PROJECTIONS

may be reduced as long as minimum clearances are met.