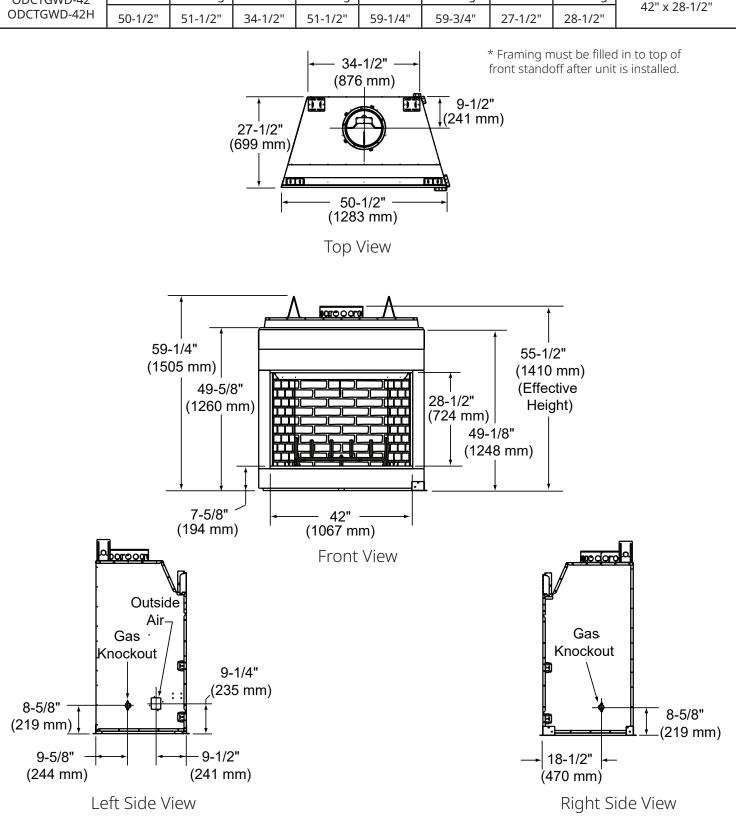

# Cottagewood 42" Outdoor Wood Fireplace

| MODEL                     | FRONT WIDTH |         | BACK WIDTH |         | HEIGHT  |          | DEPTH   |         | FIREBOX OPENING |
|---------------------------|-------------|---------|------------|---------|---------|----------|---------|---------|-----------------|
| ODCTGWD-42<br>ODCTGWD-42H | Actual      | Framing | Actual     | Framing | Actual  | Framing* | Actual  | Framing | 42" x 28-1/2"   |
|                           | 50-1/2"     | 51-1/2" | 34-1/2"    | 51-1/2" | 59-1/4" | 59-3/4"  | 27-1/2" | 28-1/2" |                 |

# FRAMING DIMENSIONS

| PRODUCT LISTING CODES |              |  |  |  |
|-----------------------|--------------|--|--|--|
| US                    | UL127        |  |  |  |
| CAN                   | ULC-S610-M87 |  |  |  |