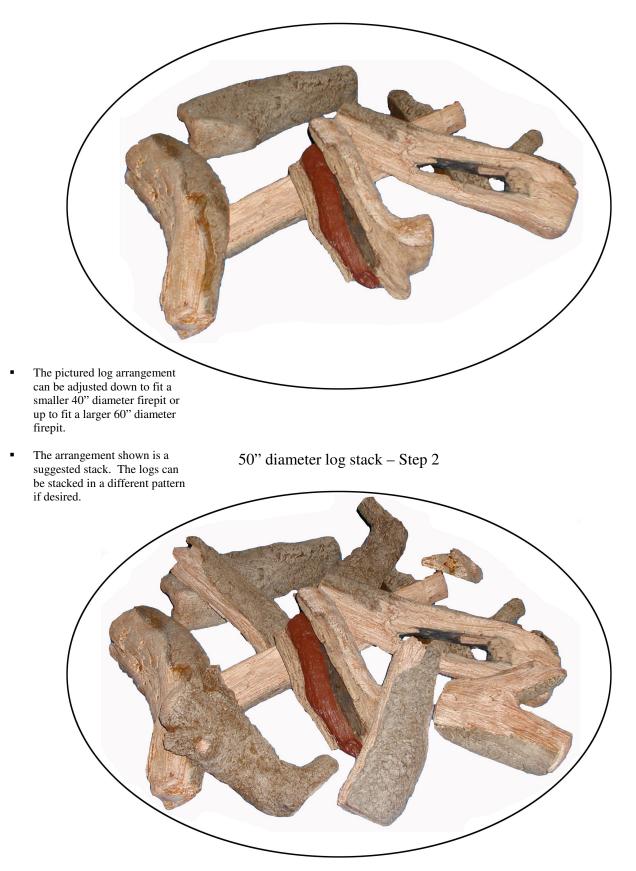

# Wilderness Split Outdoor Firepit Stack

30" diameter log stack - Step 1



- The pictured log arrangement can be adjusted down to fit a smaller 20" diameter firepit or up to fit a larger 40" diameter firepit.
- The arrangement shown is a suggested stack. The logs can be stacked in a different pattern if desired.

30" diameter log stack – Step 2



50" diameter log stack – Step 1



## WILDERNESS SPLIT FIREPIT STACK INDIVIDUAL LOG DIAGRAM

| 1520MT | 3308MT |