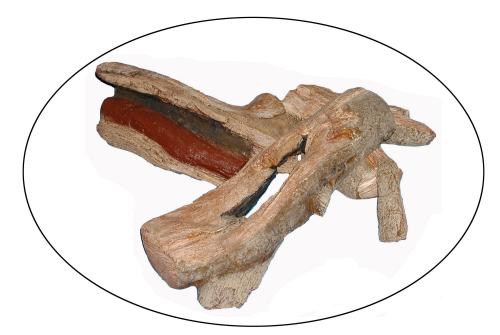

# Wilderness Split Outdoor Firepit Stack

30" diameter log stack - Step 1



- The pictured log arrangement can be adjusted down to fit a smaller 20" diameter firepit or up to fit a larger 40" diameter firepit.
- The arrangement shown is a suggested stack. The logs can be stacked in a different pattern if desired.

30" diameter log stack – Step 2



50" diameter log stack – Step 1



## WILDERNESS SPLIT FIREPIT STACK INDIVIDUAL LOG DIAGRAM

| 1520MT | 3308MT |