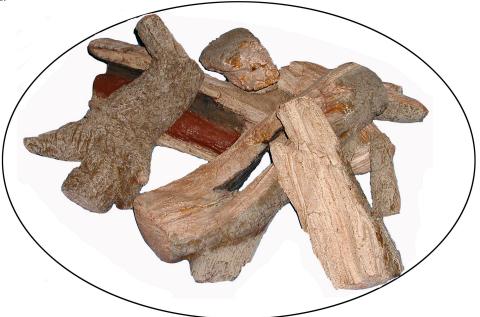

# Wilderness Split Outdoor Firepit Stack

30" diameter log stack - Step 1



- The pictured log arrangement can be adjusted down to fit a smaller 20" diameter firepit or up to fit a larger 40" diameter firepit.
- The arrangement shown is a suggested stack. The logs can be stacked in a different pattern if desired.

30" diameter log stack – Step 2



50" diameter log stack – Step 1



## WILDERNESS SPLIT FIREPIT STACK INDIVIDUAL LOG DIAGRAM

| 1520MT | 3308MT |