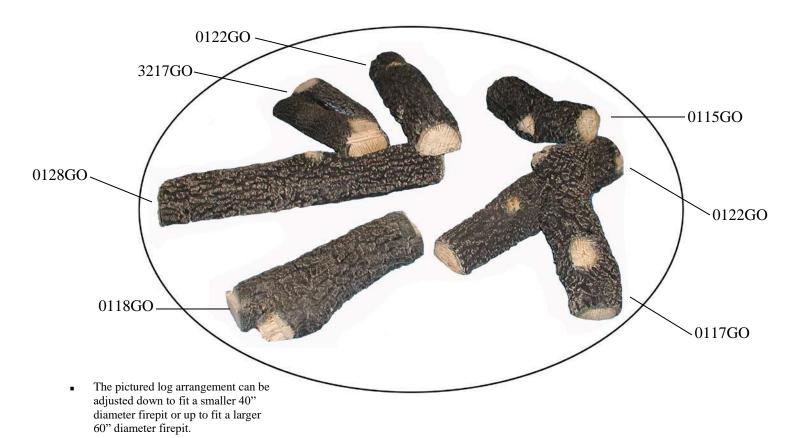

## Wilderness Oak

Outdoor Firepit Stack

20" diameter log stack- Step 1



- The pictured log arrangement can be adjusted down to fit a smaller 20" diameter firepit or up to fit a larger "diameter firepit. 40
- The arrangement shown is a suggested stack. The logs can be

stacked in a different pattern if desired.

20" diameter log stack – Step 2



## 30" diameter log stack- Step 1



- The pictured log arrangement can be adjusted down to fit a smaller 20" diameter firepit or up to fit a larger "diameter firepit. 40
- " diameter firepit. 40

  The arrangement shown is a suggested stack. The logs can be

stacked in a different pattern if desired.

30" diameter log stack – Step 2



### 50"diameter log stack – Step 1





# WILDERNESS OAK FIREPIT STACK

## **INDIVIDUAL LOG DIAGRAM**

| 0112 GO |