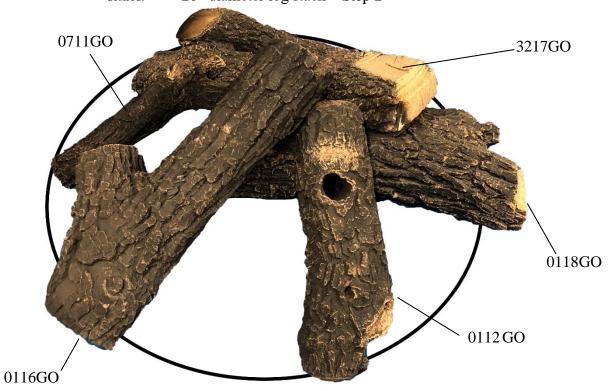

## 30" diameter log stack- Step 1

- The pictured log arrangement can be adjusted down to fit a smaller 20" diameter firepit or up to fit a larger "diameter firepit. 40
- " diameter firepit. 40

  The arrangement shown is a suggested stack. The logs can be

stacked in a different pattern if desired.

30" diameter log stack – Step 2