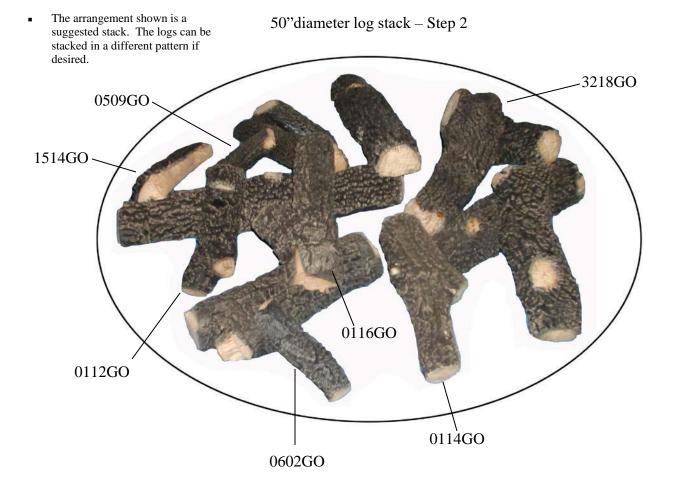

## Wilderness Oak

Outdoor Firepit Stack

20" diameter log stack- Step 1



- The pictured log arrangement can be adjusted down to fit a smaller 20" diameter firepit or up to fit a larger "diameter firepit. 40
- The arrangement shown is a suggested stack. The logs can be

stacked in a different pattern if desired.

20" diameter log stack – Step 2



## 30" diameter log stack- Step 1



- The pictured log arrangement can be adjusted down to fit a smaller 20" diameter firepit or up to fit a larger "diameter firepit. 40
- " diameter firepit. 40

  The arrangement shown is a suggested stack. The logs can be

stacked in a different pattern if desired.

30" diameter log stack – Step 2



### 50"diameter log stack – Step 1





# WILDERNESS OAK FIREPIT STACK

## **INDIVIDUAL LOG DIAGRAM**

| 0112 GO |