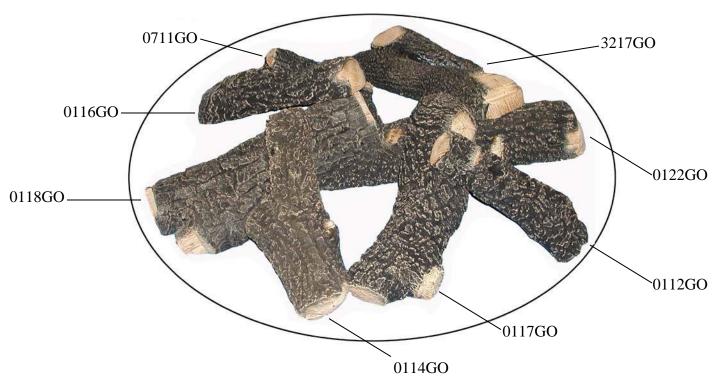

## 30" diameter log stack- Step 1

- The pictured log arrangement can be adjusted down to fit a smaller 20" diameter firepit or up to fit a larger "diameter firepit. 40
- " diameter firepit. 40

  The arrangement shown is a suggested stack. The logs can be

stacked in a different pattern if desired.

30" diameter log stack – Step 2