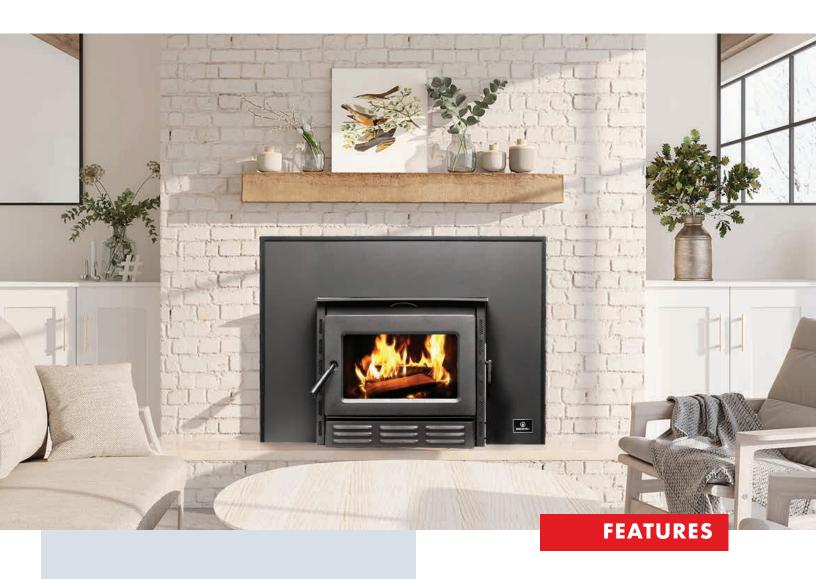

## SW1.8 Wood Stove

The Breckwell SW1.8 is an airtight fireplace insert that will greatly improve the efficiency of your fireplace. The SW1.8 fireplace insert meets the stringent requirements of the EPA "Step 2" 2020 Certification Guidelines. With a heavy cast iron door with a cool touch wood handle, and an air washed ceramic glass that allows a magnificent view of the burning fire, it will be a beautiful addition to your existing hearth. Also included is a thermostat controlled variable speed blower system.

Up to 1,800 sq. ft. Up to 69,000 BTU's 18" Log Length 6" Flue Standard Thermostat Blower 1.8 g/hr

2020 Compliant

**Mobile Home Approved US only** 2020 Compliant US and Canada