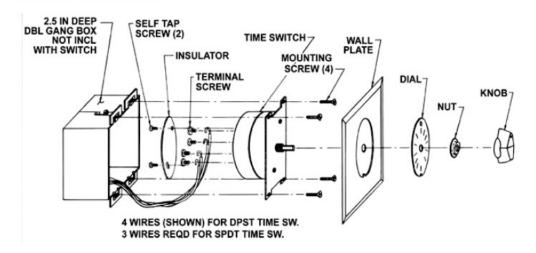

# **INSTALLATION & WIRING**

# **SWITCHING CONFIGURATIONS**

**DPST SWITCH WIRING** 

SPDT SWITCH WIRING