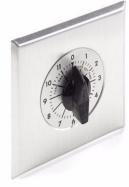

#### **APPLICATIONS**

The MarkTime® 70AB Series Heavy Duty Timer can be used in a variety of residential and commercial applications, providing convenient timed control of saunas, jacuzzi's and pools, heavy duty blower control, track lighting, industrial machinery, and other circuits requiring 28 Amp loads. The brushed aluminum wall plate and black knob are perfect for commercial environments.

#### ORDERING INFORMATION

SPDT

694: 2 Hour695: 12 Hour