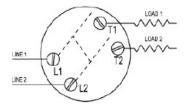

of residential and commercial applications, providing convenient timed control of saunas, jacuzzi's and pools, heavy duty blower control, track lighting, industrial machinery, and other circuits requiring 28 Amp loads. The brushed aluminum wall plate and black knob are perfect for commercial environments.

#### **FEATURES & BENEFITS**

- Supplied with knob, brushed aluminum dial, and wall plate.
- Fits double-gang wall box and replaces a single-pole or double-pole wall switch for fast, easy installation.
- Proudly manufactured in the USA.

### **RATINGS**

Input: 120-240 VAC, 60Hz28 Amp: General Purpose

Motor: 1 Hp

#### ORDERING INFORMATION

SPDT

694: 2 Hour695: 12 Hour



# **Heavy Duty Timer**

# **INSTALLATION & WIRING**





# **SWITCHING CONFIGURATIONS**

**DPST SWITCH WIRING** 



SPDT SWITCH WIRING