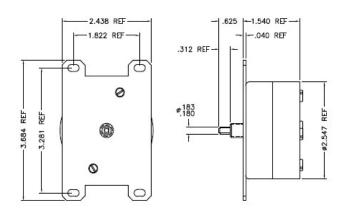

Time® 70AB Series Heavy Duty Timer can be used in a variety of residential and commercial applications, providing convenient timed control of saunas, jacuzzi's and pools, heavy duty blower control, track lighting, industrial machinery, and other circuits requiring 28 Amp loads. The brushed aluminum wall plate and black knob are perfect for commercial environments.

#### **FEATURES & BENEFITS**

- Supplied with knob, brushed aluminum dial, and wall plate.
- Fits double-gang wall box and replaces a single-pole or double-pole wall switch for fast, easy installation.
- Proudly manufactured in the USA.

### **RATINGS**

Input: 120-240 VAC, 60Hz28 Amp: General Purpose

Motor: 1 Hp

#### ORDERING INFORMATION

SPDT

694: 2 Hour695: 12 Hour



# **Heavy Duty Timer**

# **INSTALLATION & WIRING**





# **SWITCHING CONFIGURATIONS**

**DPST SWITCH WIRING** 



SPDT SWITCH WIRING