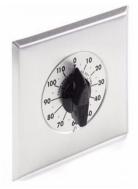

#### **APPLICATIONS**

The MarkTime® 70AB Series Heavy Duty Timer can be used in a variety of residential and commercial applications, providing convenient timed control of saunas, jacuzzi's and pools, heavy duty blower control, track lighting, industrial machinery, and other circuits requiring 28 Amp loads. The brushed aluminum wall plate and black knob are perfect for commercial environments.

#### ORDERING INFORMATION

SPDT

694: 2 Hour695: 12 Hour