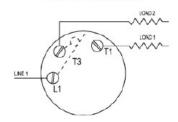

mmercial applications, providing convenient timed control of saunas, jacuzzi's and pools, heavy duty blower control, track lighting, industrial machinery, and other circuits requiring 28 Amp loads. The brushed aluminum wall plate and black knob are perfect for commercial environments.

#### **FEATURES & BENEFITS**

- Supplied with knob, brushed aluminum dial, and wall plate.
- Fits double-gang wall box and replaces a single-pole or double-pole wall switch for fast, easy installation.
- Proudly manufactured in the USA.

### **RATINGS**

Input: 120-240 VAC, 60Hz28 Amp: General Purpose

Motor: 1 Hp

#### ORDERING INFORMATION

SPDT

694: 2 Hour695: 12 Hour



# **Heavy Duty Timer**

# **INSTALLATION & WIRING**





# **SWITCHING CONFIGURATIONS**

**DPST SWITCH WIRING** 



SPDT SWITCH WIRING