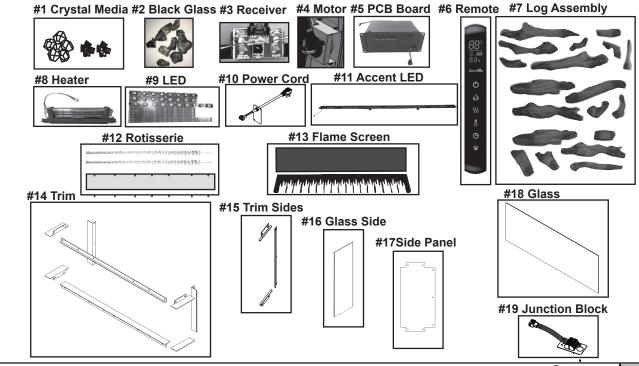

55" Scion Trinity Electric Fireplace

Beginning Manufacturing Date: Sept 2020 Ending Manufacturing Date: Active

IMPORTANT: THIS IS DATED INFORMATION. Parts must be ordered from a dealer or distributor. **Hearth and Home Technologies does not sell directly to consumers**. Provide model number and serial number when requesting service parts from your dealer or distributor.

| when requesting service parts from your dealer or distributor. |                                                                    |              |                 | at Depot |
|----------------------------------------------------------------|--------------------------------------------------------------------|--------------|-----------------|----------|
| ITEM                                                           | DESCRIPTION                                                        | COMMENTS     | PART NUMBER     |          |
| 1                                                              | Crystal Media (clear small, clear large, & black small)            |              | CRYSTAL-SCION   | Υ        |
| 2                                                              | Black Glass Embers                                                 |              | EMBER-SCION     | Υ        |
| 3                                                              | Remote Receiver                                                    |              | RECEIV-ALLUS-E  | Υ        |
| 4                                                              | Allusion Motor                                                     | Qty 2 req    | MOTOR-ALLUS     | Υ        |
| 5                                                              | PCB Board Assembly                                                 |              | PCB-SCT         | Υ        |
| 6                                                              | Remote                                                             |              | REMOT-ELECT-ALL | Υ        |
| 7                                                              | Log Assembly                                                       |              | LOGS-SCION      | Υ        |
| 8                                                              | Heater Assembly                                                    | Heater & Fan | HEATER-SCT      | Υ        |
| 9                                                              | LED Assembly (emberbed & flame, accent LED not included)           |              | LED-SC55        | Υ        |
| 10                                                             | Power Cord                                                         |              | SF-PLUGIN       | Υ        |
| 11                                                             | Accent LED                                                         |              | ACCENT-SCT55    | Υ        |
| 12                                                             | Rotisserie                                                         | Rods & Cover | ROTISS-SCT55    | Υ        |
| 13                                                             | Flame Screen                                                       |              | FLAME-SCT55     | Υ        |
| 14                                                             | 2 Inch Trim (includes side, front top and bottom)                  | 8 pcs        | TRIM2-SCT55     | Υ        |
| 15                                                             | 1/2 Inch Trim, Sides (for left and right sides)                    | 6 pcs        | TRIM1-SCT       | Υ        |
| 16                                                             | Glass, Side                                                        | Pkg of 2     | SDGLASS-SCT     | Υ        |
| 17                                                             | Side Panel                                                         | Pkg of 2     | SDPANEL-SCT     | Υ        |
| 18                                                             | Front Glass                                                        |              | GLA-SCT55       | Υ        |
|                                                                | Mantle Brackets (includes hardware and brackets)                   |              | MANTELHW-SCT    | Υ        |
|                                                                | Electric Hardware Pack (Glass Retaining Brackets and Thumb Screws) |              | HDWR-LINEAR     | Υ        |
| 19                                                             | Hardwire Junction Block Replacement                                |              | SF-JBLOCK       | Υ        |