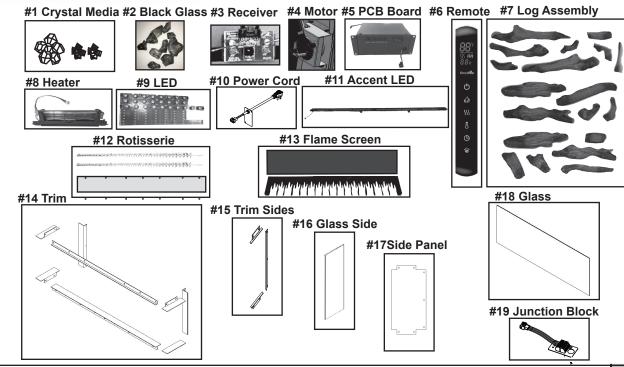

| when requesting service parts from your dealer or distributor. |                                                                    |              |                 | at Depot |
|----------------------------------------------------------------|--------------------------------------------------------------------|--------------|-----------------|----------|
| ITEM                                                           | DESCRIPTION                                                        | COMMENTS     | PART NUMBER     |          |
| 1                                                              | Crystal Media (clear small, clear large, & black small)            |              | CRYSTAL-SCION   | Υ        |
| 2                                                              | Black Glass Embers                                                 |              | EMBER-SCION     | Υ        |
| 3                                                              | Remote Receiver                                                    |              | RECEIV-ALLUS-E  | Υ        |
| 4                                                              | Allusion Motor                                                     | Qty 2 req    | MOTOR-ALLUS     | Υ        |
| 5                                                              | PCB Board Assembly                                                 |              | PCB-SCT         | Υ        |
| 6                                                              | Remote                                                             |              | REMOT-ELECT-ALL | Υ        |
| 7                                                              | Log Assembly                                                       |              | LOGS-SCION      | Υ        |
| 8                                                              | Heater Assembly                                                    | Heater & Fan | HEATER-SCT      | Υ        |
| 9                                                              | LED Assembly (emberbed & flame, accent LED not included)           |              | LED-SC43        | Υ        |
| 10                                                             | Power Cord                                                         |              | SF-PLUGIN       | Υ        |
| 11                                                             | Accent LED                                                         |              | ACCENT-SCT43    | Υ        |
| 12                                                             | Rotisserie                                                         | Rods & Cover | ROTISS-SCT43    | Υ        |
| 13                                                             | Flame Screen                                                       |              | FLAME-SCT43     | Υ        |
| 14                                                             | 2 Inch Trim (includes side, front top and bottom)                  | 8 pcs        | TRIM2-SCT43     | Υ        |
| 15                                                             | 1/2 Inch Trim, Sides (for left and right sides)                    | 6 pcs        | TRIM1-SCT       | Υ        |
| 16                                                             | Glass, Side                                                        | Pkg of 2     | SDGLASS-SCT     | Υ        |
| 17                                                             | Side Panel                                                         | Pkg of 2     | SDPANEL-SCT     | Υ        |
| 18                                                             | Glass                                                              |              | GLA-SCT43       | Υ        |
|                                                                | Mantle Brackets (includes hardware and brackets)                   |              | MANTELHW-SCT    | Υ        |
|                                                                | Electric Hardware Pack (Glass Retaining Brackets and Thumb Screws) |              | HDWR-LINEAR     | Υ        |
| 19                                                             | Hardwire Junction Block Replacement                                |              | SF-JBLOCK       | Υ        |