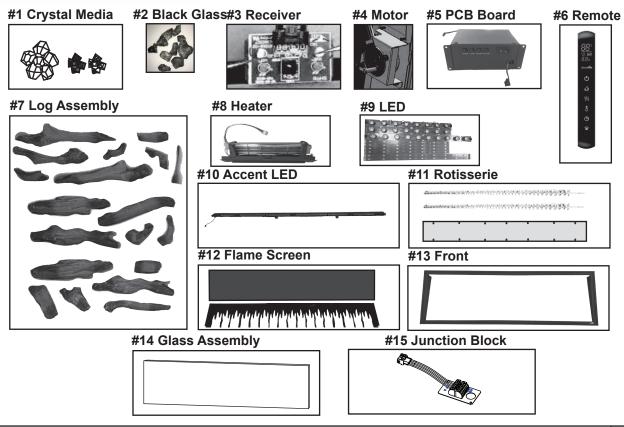

| and Home Technologies does not sell directly to consumers. Provide model number and serial number when requesting service parts from your dealer or distributor. |                                                                    |                                                 |                 | Stocked at Depot |
|------------------------------------------------------------------------------------------------------------------------------------------------------------------|--------------------------------------------------------------------|-------------------------------------------------|-----------------|------------------|
| ITEM                                                                                                                                                             | DESCRIPTION                                                        | COMMENTS                                        | PART NUMBER     |                  |
| 1                                                                                                                                                                | Crystal Media (Clear Small, Clear Large, & Black Small)            |                                                 | CRYSTAL-SCION   | Υ                |
| 2                                                                                                                                                                | Black Glass Embers                                                 |                                                 | EMBER-SCION     | Υ                |
| 3                                                                                                                                                                | Remote Receiver                                                    |                                                 | RECEIV-ALLUS-E  | Υ                |
| 4                                                                                                                                                                | Allusion Motor                                                     |                                                 | MOTOR-ALLUS     | Υ                |
| 5                                                                                                                                                                | PCB Board Assembly                                                 |                                                 | PCB-SCION       | Υ                |
| 6                                                                                                                                                                | Remote                                                             |                                                 | REMOT-ELECT-ALL | Υ                |
| 7                                                                                                                                                                | Log Assembly                                                       |                                                 | LOGS-SCION      | Υ                |
| 8                                                                                                                                                                | Heater Assembly                                                    | Heater & Fan                                    | HEATER-SCION    | Υ                |
| 9                                                                                                                                                                | LED Assembly                                                       | Emberbed &<br>Flame(Accent LED Not<br>Included) | LED-SC55        | Y                |
| 10                                                                                                                                                               | Accent LED                                                         |                                                 | ACCENT-SC55     | Y                |
| 11                                                                                                                                                               | Rotisserie                                                         | Rods & Cover                                    | ROTISS-SC55     | Y                |
| 12                                                                                                                                                               | Flame Screen                                                       |                                                 | FLAME-SC55      | Y                |
| 13                                                                                                                                                               | Front                                                              |                                                 | FRONT-SC55      | Υ                |
| 14                                                                                                                                                               | Glass                                                              |                                                 | GLA-SC55        | Υ                |
| 15                                                                                                                                                               | Hardwire Junction Block Replacement                                |                                                 | SF-JBLOCK       | Υ                |
|                                                                                                                                                                  | Reflective Panels                                                  | Qty 2 req                                       | PANELS-SCION    | Υ                |
|                                                                                                                                                                  | Electric Hardware Pack (Glass Retaining Brackets and Thumb Screws) |                                                 | HDWR-LINEAR     | Υ                |