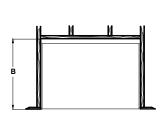

## FRONT VIEW

TOP VIEW

SIDE VIEW

| FRAMING WIDTH A | FRAMING HEIGHT B | FRAMING DEPTH C | FRAMING WIDTH D | FRAMING DEPTH E | FRAMING DEPTH F |
|-----------------|------------------|-----------------|-----------------|-----------------|-----------------|
| 35-1/2"         | 23-1/2"          | 11-3/8"         | 49-1/4"         | 35-1/4"         | 25-1/8"         |
| [902]           | [597]            | [289]           | [1251]          | [895]           | [638]           |

TOP VIEW

### FRONT VIEW