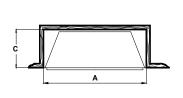

# 35" Electric Fireplace Insert

| MODEL    | WATTS | FRONT<br>WIDTH A | BACK<br>WIDTH B | HEIGHT C         | DEPTH D          | STANDARD<br>FRONT E x F      | VIEWING<br>AREA G x H        |
|----------|-------|------------------|-----------------|------------------|------------------|------------------------------|------------------------------|
| SF-INS35 | 1,500 | 35"<br>[889]     | 28"<br>[711]    | 23-1/4"<br>[591] | 11-1/4"<br>[286] | 38" x 24-1/2"<br>[965 x 622] | 32-1/8" x 19"<br>[816 x 483] |

TOP VIEW

### FRONT VIEW