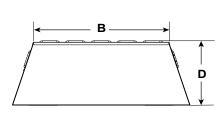

# 35" Electric Fireplace Insert

| MODEL    | WATTS | FRONT<br>WIDTH A | BACK<br>WIDTH B | HEIGHT C         | DEPTH D          | STANDARD<br>FRONT E x F      | VIEWING<br>AREA G x H        |
|----------|-------|------------------|-----------------|------------------|------------------|------------------------------|------------------------------|
| SF-INS35 | 1,500 | 35"<br>[889]     | 28"<br>[711]    | 23-1/4"<br>[591] | 11-1/4"<br>[286] | 38" x 24-1/2"<br>[965 x 622] | 32-1/8" x 19"<br>[816 x 483] |