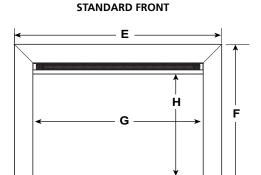

# 35" Electric Fireplace Insert

| MODEL    | WATTS | FRONT<br>WIDTH A | BACK<br>WIDTH B | HEIGHT C         | DEPTH D          | STANDARD<br>FRONT E x F      | VIEWING<br>AREA G x H        |
|----------|-------|------------------|-----------------|------------------|------------------|------------------------------|------------------------------|
| SF-INS35 | 1,500 | 35"<br>[889]     | 28"<br>[711]    | 23-1/4"<br>[591] | 11-1/4"<br>[286] | 38" x 24-1/2"<br>[965 x 622] | 32-1/8" x 19"<br>[816 x 483] |