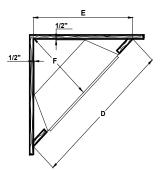

## FRONT VIEW

TOP VIEW

SIDE VIEW

| FRAMING WIDTH A | FRAMING HEIGHT B | FRAMING DEPTH C | FRAMING WIDTH D | FRAMING DEPTH E | FRAMING DEPTH F |
|-----------------|------------------|-----------------|-----------------|-----------------|-----------------|
| 35-1/2"         | 23-1/2"          | 11-3/8"         | 49-1/4"         | 35-1/4"         | 25-1/8"         |
| [902]           | [597]            | [289]           | [1251]          | [895]           | [638]           |

#### **CORNER VIEW**