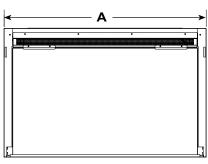

# 35" Electric Fireplace Insert

| MODEL    | WATTS | FRONT<br>WIDTH A | BACK<br>WIDTH B | HEIGHT C         | DEPTH D          | STANDARD<br>FRONT E x F      | VIEWING<br>AREA G x H        |
|----------|-------|------------------|-----------------|------------------|------------------|------------------------------|------------------------------|
| SF-INS35 | 1,500 | 35"<br>[889]     | 28"<br>[711]    | 23-1/4"<br>[591] | 11-1/4"<br>[286] | 38" x 24-1/2"<br>[965 x 622] | 32-1/8" x 19"<br>[816 x 483] |