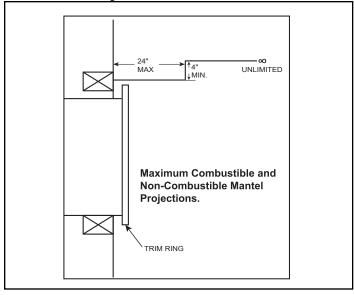

P72-BK

## MINIMUM CLEARANCES TO COMBUSTIBLES FINISHING DIMENSIONS

| AREA          | CLEARANCES |  |  |
|---------------|------------|--|--|
| SIDES         | 0"         |  |  |
| FLOOR         | 0"         |  |  |
| TOP TO MANTEL | 5/8" [16]  |  |  |
| BACK          | 0"         |  |  |
| FRONT         | 36" [914]  |  |  |



| PRODUCT LISTING CODES |                      |  |  |  |
|-----------------------|----------------------|--|--|--|
| US                    | CSA 22.2 No 46-M1988 |  |  |  |
| INTERNATIONAL         | CSA 22.2 No 46-M1988 |  |  |  |

Product information provided is not complete and is subject to change without notice. Product installation must adhere strictly to instructions accompanying product to avoid risk of fire and potential injury.



**MANTEL PROJECTIONS**