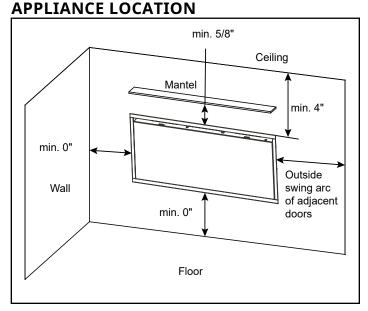

## MINIMUM CLEARANCES TO COMBUSTIBLES FINISHING DIMENSIONS

| AREA          | CLEARANCES |  |  |
|---------------|------------|--|--|
| SIDES         | 0"         |  |  |
| FLOOR         | 0"         |  |  |
| TOP TO MANTEL | 5/8" [16]  |  |  |
| BACK          | 0"         |  |  |
| FRONT         | 36" [914]  |  |  |