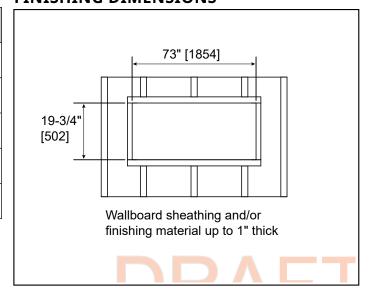

## MINIMUM CLEARANCES TO COMBUSTIBLES FINISHING DIMENSIONS

| AREA          | CLEARANCES |  |  |
|---------------|------------|--|--|
| SIDES         | 0"         |  |  |
| FLOOR         | 0"         |  |  |
| TOP TO MANTEL | 5/8" [16]  |  |  |
| BACK          | 0"         |  |  |
| FRONT         | 36" [914]  |  |  |