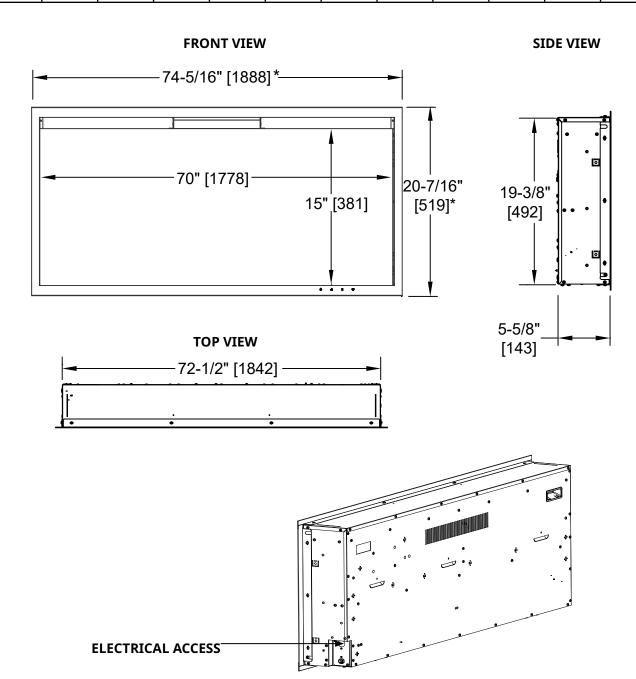

# Allusion Platinum 72" Recessed Linear Electric Fireplace

| MODEL        | FRONT WIDTH        |               | BACK WIDTH        |               | FRONT HEIGHT      |                  | BACK HEIGHT      |                  | DEPTH           |         | VIENAUNG AREA             |
|--------------|--------------------|---------------|-------------------|---------------|-------------------|------------------|------------------|------------------|-----------------|---------|---------------------------|
|              | Actual             | Framing       | Actual            | Framing       | Actual            | Framing          | Actual           | Framing          | Actual          | Framing | VIEWING AREA              |
| SF-ALLP72-BK | 74-5/16"<br>[1888] | 73"<br>[1854] | 72-1/2"<br>[1842] | 73"<br>[1854] | 20-7/16"<br>[519] | 19-3/4"<br>[502] | 19-3/8"<br>[492] | 19-3/4"<br>[502] | 5-5/8"<br>[143] | 2x6     | 70" x 15"<br>[1778 x 381] |