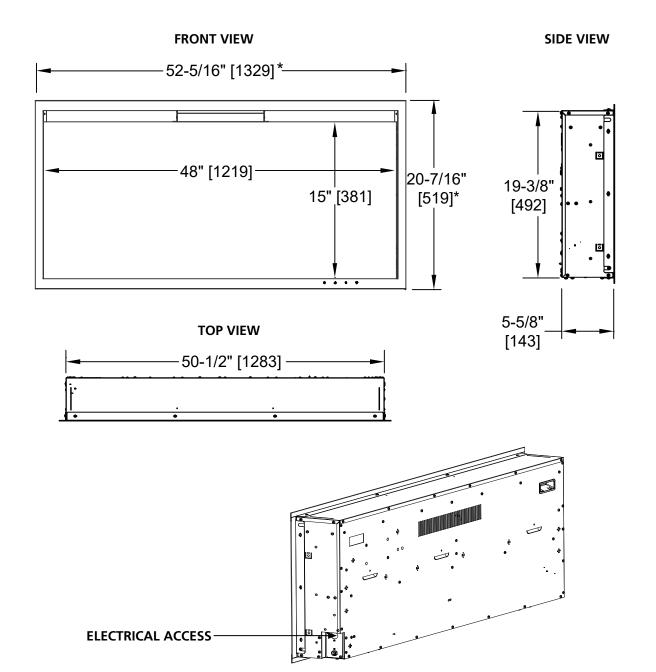

# Allusion Platinum 50" Recessed Linear Electric Fireplace

| MODEL        | FRONT WIDTH        |               | BACK WIDTH        |               | FRONT HEIGHT      |                  | BACK HEIGHT      |                  | DEPTH           |         | VIEWING AREA              |
|--------------|--------------------|---------------|-------------------|---------------|-------------------|------------------|------------------|------------------|-----------------|---------|---------------------------|
|              | Actual             | Framing       | Actual            | Framing       | Actual            | Framing          | Actual           | Framing          | Actual          | Framing | VIEWING AREA              |
| SF-ALLP50-BK | 52-5/16"<br>[1329] | 51"<br>[1295] | 50-1/2"<br>[1283] | 51"<br>[1295] | 20-7/16"<br>[519] | 19-3/4"<br>[502] | 19-3/8"<br>[492] | 19-3/4"<br>[502] | 5-5/8"<br>[143] | 2x6     | 48" x 15"<br>[1219 x 381] |