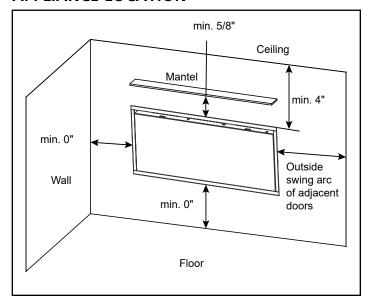

### **APPLIANCE LOCATION**

| PRODUCT LISTING CODES |                      |  |  |  |
|-----------------------|----------------------|--|--|--|
| us                    | CSA 22.2 No 46-M1988 |  |  |  |
| INTERNATIONAL         | CSA 22.2 No 46-M1988 |  |  |  |

# **MINIMUM CLEARANCES TO COMBUSTIBLES**

| AREA          | CLEARANCES |
|---------------|------------|
| SIDES         | 0 "        |
| FLOOR         | 0 "        |
| TOP TO MANTEL | 5/8" [16]  |
| BACK          | 0"         |
| FRONT         | 36" [914]  |