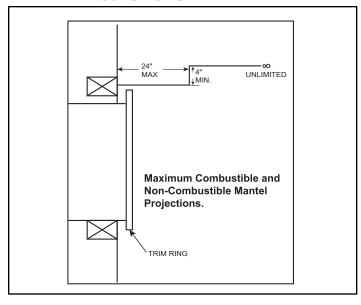

### **MANTEL PROJECTIONS**

# **MINIMUM CLEARANCES TO COMBUSTIBLES**

| AREA          | CLEARANCES |
|---------------|------------|
| SIDES         | 0 "        |
| FLOOR         | 0 "        |
| TOP TO MANTEL | 5/8" [16]  |
| BACK          | 0"         |
| FRONT         | 36" [914]  |