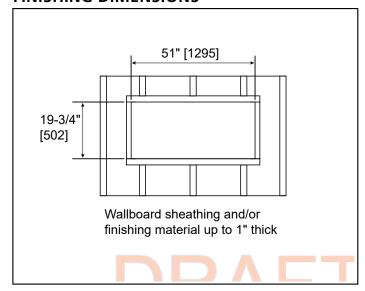

# FINISHING DIMENSIONS

# Allusion Platinum 50" Recessed Linear Electric Fireplace

| MODEL        | FRONT WIDTH        |               | BACK WIDTH        |               | FRONT HEIGHT      |                  | BACK HEIGHT      |                  | DEPTH           |         | VIEWING AREA              |
|--------------|--------------------|---------------|-------------------|---------------|-------------------|------------------|------------------|------------------|-----------------|---------|---------------------------|
|              | Actual             | Framing       | Actual            | Framing       | Actual            | Framing          | Actual           | Framing          | Actual          | Framing | VIEWING AREA              |
| SF-ALLP50-BK | 52-5/16"<br>[1329] | 51"<br>[1295] | 50-1/2"<br>[1283] | 51"<br>[1295] | 20-7/16"<br>[519] | 19-3/4"<br>[502] | 19-3/8"<br>[492] | 19-3/4"<br>[502] | 5-5/8"<br>[143] | 2x6     | 48" x 15"<br>[1219 x 381] |