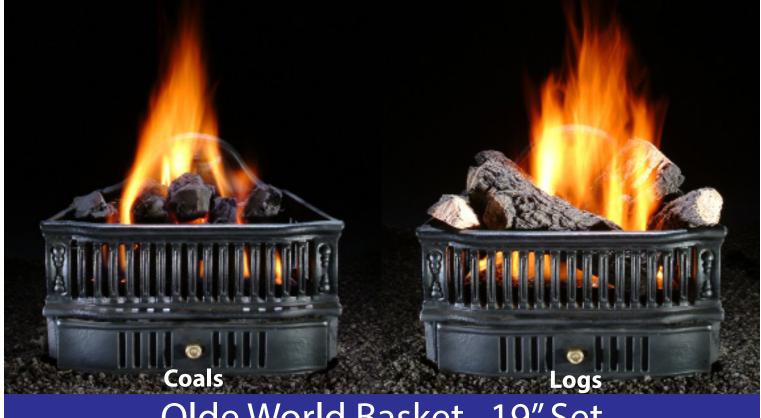

## Olde World Basket

Olde World Basket fills your home with European charm with flame. Offered with detailed logs or warm, glowing coals, it's perfect for small fireplaces.

- Designed for small fireplaces with 10" minimum depth
- Hidden Controls
- Both Coal and Log looks available

Olde World Basket 19" Set

The Olde World Basket is available in 19" front width for Natural Gas or Liquid Propane Gas, with BTU ratings of 36,000.

Control Options available include:

- remote on/off (1T)
  - Upgradeable to on/off or variable remote control

-remote control upgrades are not included with the log set and should be ordered separately

Olde World Basket Burner System with manual control