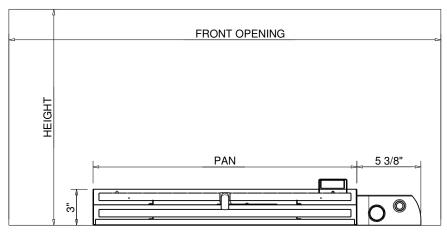

## Hearth Products Controls Co CSA CERTIFIED-OUTDOOR USE ONLY FOR COMMERCIAL AND RESIDENTIAL USE

**FRONT ELEVATION** 

## SPARK IGNITION BY AAA BATTERY MATERIAL: 304 STAINLESS STEEL

| PART<br>NUMBERS | STND<br>BTU | DIMENSION<br>CHART |        | MINIMUM FIREPLACE<br>OPENING |                  |       |
|-----------------|-------------|--------------------|--------|------------------------------|------------------|-------|
|                 |             | PAN                | BURNER | HEIGHT                       | FRONT<br>OPENING | DEPTH |
| DBOF27PBFS      | 90K         | 22"                | 21"    | 18"                          | 36"              | 18"   |
| DBOF33PBFS      | 110K        | 28"                | 27"    | 18"                          | 42"              | 18"   |