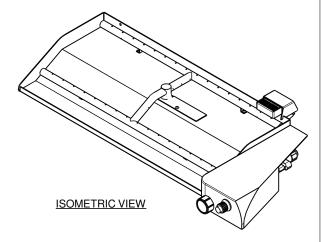

PUSH BUTTON IGNITION OUTDOOR FIREPLACE INSERT - 2/11/2019
PBFS DUAL BURNER - FLAME SENSE

REVISION DATE 11/12/2019