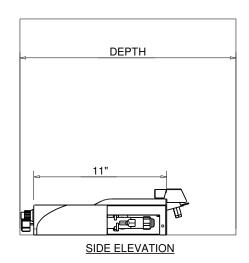

## SPARK IGNITION BY AAA BATTERY MATERIAL: 304 STAINLESS STEEL

| PART<br>NUMBERS | STND<br>BTU | DIMENSION<br>CHART |        | MINIMUM FIREPLACE<br>OPENING |                  |       |
|-----------------|-------------|--------------------|--------|------------------------------|------------------|-------|
|                 |             | PAN                | BURNER | HEIGHT                       | FRONT<br>OPENING | DEPTH |
| DBOF27PBFS      | 90K         | 22"                | 21"    | 18"                          | 36"              | 18"   |
| DBOF33PBFS      | 110K        | 28"                | 27"    | 18"                          | 42"              | 18"   |