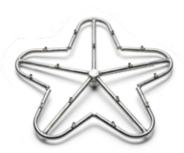

#### SST TORPEDO™ BURNERS

The commercial-grade SST
Torpedo™ burner, available in Penta,
Linear and H configurations, is
our newly designed nozzle which
creates the biggest flame and is
targeting those customers seeking
an aesthetic and experience more
like a bonfire. The goal is to give
customers yet another option that
is inspired by safety, innovated for
their lifestyle. This is a great addition
to our product offerings, providing
customers with an array of flame
options.

**SST Torpedo Penta Burner**In the largest flame
on the market

Square Burner Larger models 36" and

Rectangular Burner Larger models 36" x 18" and 48" x 24"

T-Burner Raised Hub

Penta Burner

Round Burner

Fire Pit H-Burner

SST Torpedo™ Penta Burner

SST Torpedo™ Linear Burner