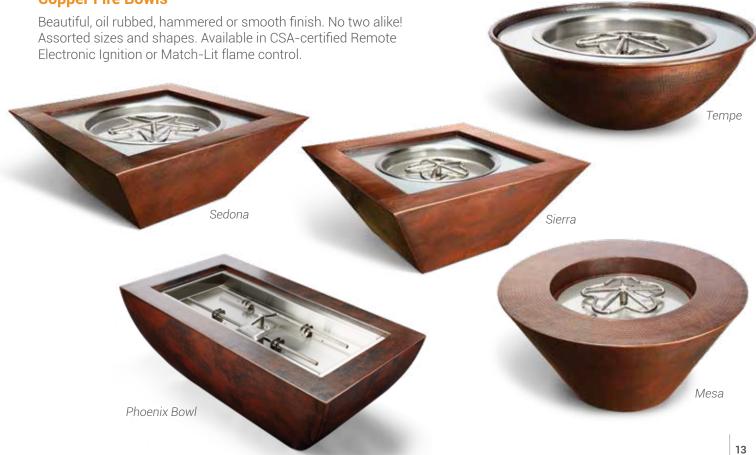

ame setting
- Low profile design requires less media
- Available with CSA-certified Electronic Ignition stainless steel flex line for easier, faster installation
- Designed to shed water no clogging or valve damage

CSA-CERTIFIED INSERTS ARE FULLY ASSEMBLED AND 100% BURN TESTED!



#### UNIQUE FIRE FEATURES FOR COMMERCIAL AND RESIDENTIAL

#### **Ready-to-Finish Packages**

Provides flexibility to finish with stone, veneer, stucco, or brick. Includes certified Electronic Ignition, Push-Button / Flame-Sensing and Match-Lit inserts.



Round

Rectangle



Octagon



Square

#### Small LP Tank Kits





#### **Match-Lit TK Torches**

Flame-sensing TK Torches for natural gas or propane in black or hammered copper. Head only assembly available for column mounting.



#### **Copper Fire Bowls**







### MORE CHOICES, FINISHES, AND SHAPES





#### **Evolution 360 and H2Onfire**

Unforgettable impact in residential or commercial settings! Both combine fire, soothing water and beautiful blue LED lights.

- Evolution 360 Fire and water
- **H2Onfire** Fire on top of water

Go to **hpcfire.com** for more on these one-of-a-kind innovations.







H<sub>2</sub>Onfire

# TECHNOLOGY INNOVATIONS



#### NEVER MISS AN ANNOUNCEMENT WITH THE HPC FIRE INSPIRED NEWSLETTER

#### INTERESTED IN NEW PRODUCTS, PROMOS, SALES TRAINING OR SAVINGS ON PRODUCTS?

Everything that is going on at HPC delivered to your e-mail weekly. We showcase new products, tech talks, dealer portal promos and updated contacts so you have the most relevant information.



#### **HPC FIRE AR APP**

#### SELECT, SCAN AND SE