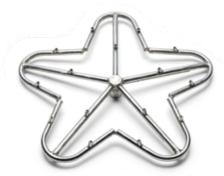

#### SST TORPEDO™ BURNERS

The commercial-grade SST
Torpedo™ burner, available in Penta,
Linear and H configurations, is
our newly designed nozzle which
creates the biggest flame and is
targeting those customers seeking
an aesthetic and experience more
like a bonfire. The goal is to give
customers yet another option that
is inspired by safety, innovated for
their lifestyle. This is a great addition
to our product offerings, providing
customers with an array of flame
options.

**SST Torpedo Penta Burner**In the largest flame
on the market