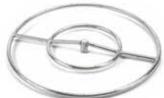

#### Fire Rings and Burners with Lifetime Warranty

Available in round, square, or rectangular, T-burner or S-Fire styles with standard or high capacity flow.

- Staggered burner ports for more attractive flame pattern
- · Raised hub reduces risk of water in valve or gas line
- Optional pans available for installation ease and containing media

Square Burner Larger models 36" and

Rectangular Burner Larger models 36" x 18" and 48" x 24"

T-Burner Raised Hub

Penta Burner

Round Burner

Fire Pit H-Burner

SST Torpedo™ Penta Burner

SST Torpedo™ Linear Burner