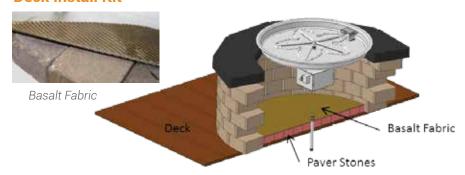

ner Raised Hub

Penta Burner



Round Burner





Fire Pit H-Burner





SST Torpedo™ Penta Burner



SST Torpedo™ Linear Burner

#### **Linear Push Button Fireplace Burner**

Models Include - 27", 33", 51", 63, 75, and 87" lengths.



# FINISHING TOUCHES

#### **ACCESSORIES FOR FIRE FEATURES**



#### **Access Doors**

Recessed or surface mount Access Doors provide easy access for Match-Lit and other manual systems.

- Simplify installation
- Overcome hard pipe obstacles
- Provide easy lighting and service

### **Automatic Shutoff Timers**

For outdoor use.





#### **Stainless Steel Flex Lines**

The widest selection for outdoor gas fire pits.

- Available in tranquil free, standard, high and ultra-high capacities
- Lengths up to 48"
- Whistle-free available

#### **Deck Install Kit**



#### **Covers**

For covering copper bowls or outdoor fire pits

- Hammered, oil-rubbed copper lids in four sizes and shapes
- Lightweight, powder-coated, shallow covers in black or copper vein color for a clean, low profile look











#### **Glass Wind Guards**

Surround fire / water features to reduce flame disturbance and prevent loose items from getting too close to flames.



Round up to 48"



Square up to 49"

#### **MORE MEDIA CHOICES**

#### **Outdoor Logs**

Three new styles of high-performing, refractory fire logs are now available. Cast from actual pieces of wood, our outdoor refractory logs deliver unmatched realism and detail. Long-lasting and much more resistant to breakage, refractory logs fit linear, H-burner, square and round fire pits.







Aspen Birch



Wester