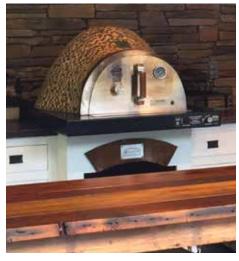

#### FINALLY A WOOD OVEN MADE FOR THE SPEED OF YOUR LIFE

#### Forno de Pizza Ovens, a Hybrid Gas and Wood Oven

Want to make pizza's in 90 seconds, bake, smoke or cook anything you want outside? The Forno de Pizza oven is specifically designed to heat up in 30 min, not 2 hours like conventional wood fired ovens.

**DI NAPOLI SERIES**Includes Oven, Stainless Steel Hearth,
Ready To Finish Enclosure