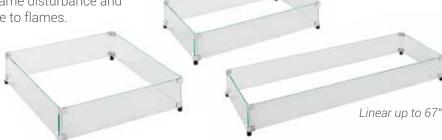

#### **Glass Wind Guards**

Surround fire / water features to reduce flame disturbance and prevent loose items from getting too close to flames.

Round up to 48"

Square up to 49"