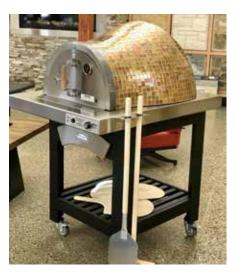

#### FINALLY A WOOD OVEN MADE FOR THE SPEED OF YOUR LIFE

#### Forno de Pizza Ovens, a Hybrid Gas and Wood Oven

Want to make pizza's in 90 seconds, bake, smoke or cook anything you want outside? The Forno de Pizza oven is specifically designed to heat up in 30 min, not 2 hours like conventional wood fired ovens.

**Finishes** Go to HPCfire.com for all finishes and accessories

FORNO EI SERIES Includes Glass Tiled Oven, Stainless Steel Hearth, Vent, Powder Coat Black Steel Cart

VILLA SERIES Includes Glass Tiled Oven, Stainless Steel Hearth, Vent, Flange Mount