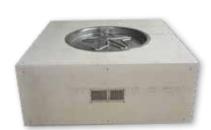

#### **Fire Pit Inserts**

The proven leader in outdoor fire technology, HPC offers:

- More CSA-certified inserts than any other company
- Inserts in assorted sizes and shapes, including 36" and 42" square and 54" round inserts, as well as Penta burner, H-burner and linear designs
- Three CSA-certified technologies for all inserts: Match-Lit,
   Push-Button / Flame Sensing, and Remote Electronic Ignition

• Inserts that come complete with burner, pan and related electronics **NEW** Square bowl pan insert. 12 models from 18" x 18" up to 42" x 42" allows installation versatility.