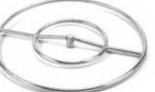

#### Fire Rings and Burners with Lifetime Warranty

Available in round, square, or rectangular, T-burner or S-Fire styles with standard or high capacity flow.

- Staggered burner ports for more attractive flame pattern
- · Raised hub reduces risk of water in valve or gas line
- Optional pans available for installation ease and containing media

Square Burner Larger models 36" and

Rectangular Burner Larger models 36" x 18" and 48" x 24"

T-Burner Raised Hub

Penta Burner

Round Burner

Fire Pit H-Burner

SST Torpedo™ Penta Burner

SST Torpedo™ Linear Burner