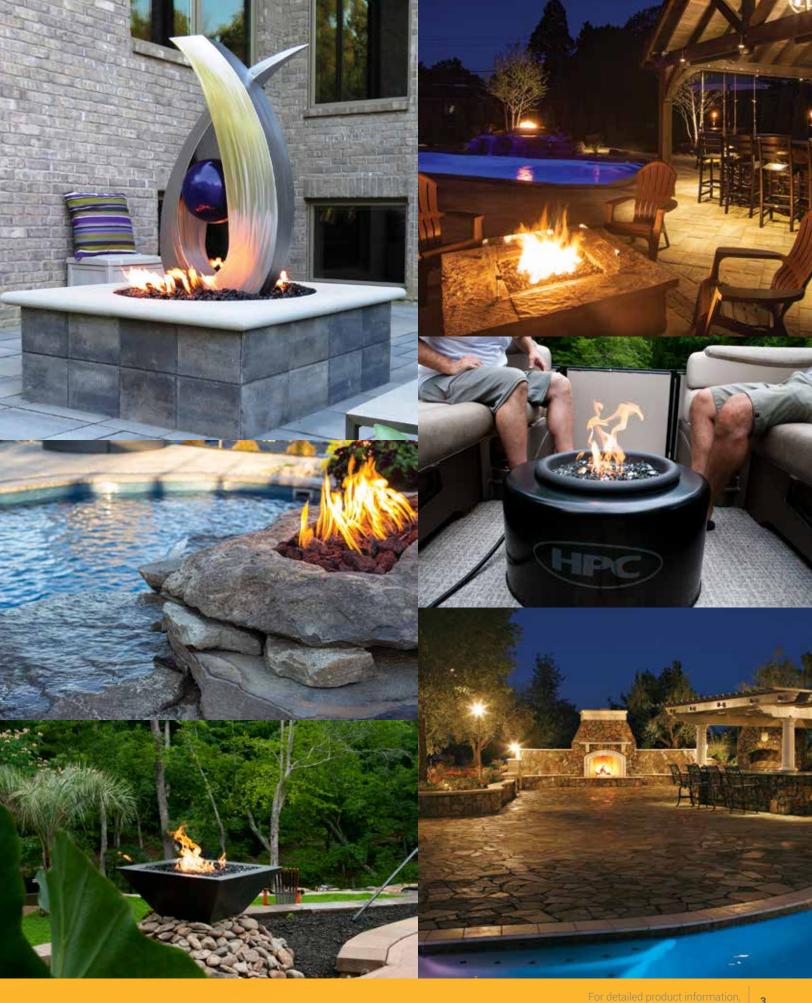

#### FINALLY A WOOD OVEN MADE FOR THE SPEED OF YOUR LIFE

#### Forno de Pizza Ovens, a Hybrid Gas and Wood Oven

Want to make pizza's in 90 seconds, bake, smoke or cook anything you want outside? The Forno de Pizza oven is specifically designed to heat up in 30 min, not 2 hours like conventional wood fired ovens.