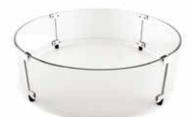

#### **Glass Wind Guards**

Surround fire / water features to reduce flame disturbance and prevent loose items from getting too close to flames.

Round up to 48"

Square up to 49"