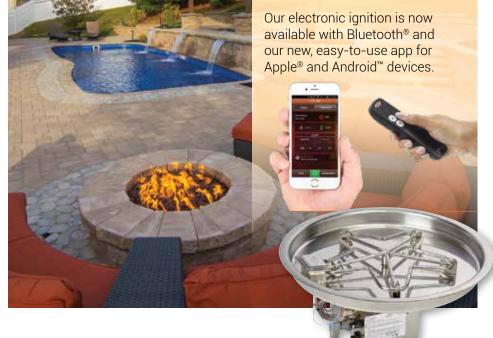

## Improved remote control electronic ignition

HPC has taken our electronic control module with thermocouple sensing to a higher performance level.

- Hot surface igniter –
   for natural gas or propane –
   provides stronger, more reliable
   ignition with longer life
- Internal temperature monitoring automatically shuts off to prevent overheating damage to the unit
- Flame sensing automatically relights if flame blows out
- Drip leg manifold brings extra gas valve protection

- Remote control unit optional with on / off model – offers high / low flame height adjustment and LED fire pit performance feedback
- Meets 2020 ANSI standards for safety redundant system and humidity.

**On / Off Models:** Provide on / off operation via a wall switch or optional handheld remote

High / Low Flame Models: Includes new remote with on / off functions, diagnostic fire pit feedback and high / low flame adjustment. Available with Bluetooth® control and our new, easy-to-use app for Apple® and Android™ devices