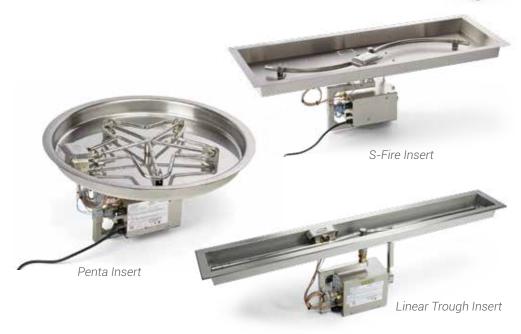

#### **Fire Pit Inserts**

The proven leader in outdoor fire technology, HPC offers:

- More CSA-certified inserts than any other company
- Inserts in assorted sizes and shapes, including 36" and 42" square and 54" round inserts, as well as Penta burner, H-burner and linear designs
- Three CSA-certified technologies for all inserts: Match-Lit,
   Push-Button / Flame Sensing, and Remote Electronic Ignition

• Inserts that come complete with burner, pan and related electronics **NEW** Square bowl pan insert. 12 models from 18" x 18" up to 42" x 42" allows installation versatility.

#### Fire Rings and Burners with Lifetime Warranty

Available in round, square, or rectangular, T-burner or S-Fire styles with standard or high capacity flow.

- Staggered burner ports for more attractive flame pattern
- · Raised hub reduces risk of water in valve or gas line
- Optional pans available for installation ease and containing media

Square Burner Larger models 36" and

Rectangular Burner Larger models 36" x 18" and 48" x 24"

T-Burner Raised Hub

Penta Burner

Round Burner

Fire Pit H-Burner

SST Torpedo™ Penta Burner

SST Torpedo™ Linear Burner