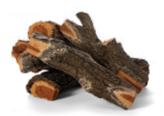

#### **Outdoor Logs**

Three new styles of high-performing, refractory fire logs are now available. Cast from actual pieces of wood, our outdoor refractory logs deliver unmatched realism and detail. Long-lasting and much more resistant to breakage, refractory logs fit linear, H-burner, square and round fire pits.

Aspen Birch

Western Driftwood