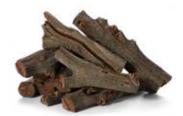

#### **Outdoor Logs**

Three new styles of high-performing, refractory fire logs are now available. Cast from actual pieces of wood, our outdoor refractory logs deliver unmatched realism and detail. Long-lasting and much more resistant to breakage, refractory logs fit linear, H-burner, square and round fire pits.

Aspen Birch

Western Driftwood