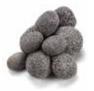

#### **Lava Rocks and Stones**

Lava rocks provide a base that increases combustion efficiency.

Lightweight black and multicolor river rocks withstand outdoor

elements beautifully.

Rolled lava stone provides a smooth finish.