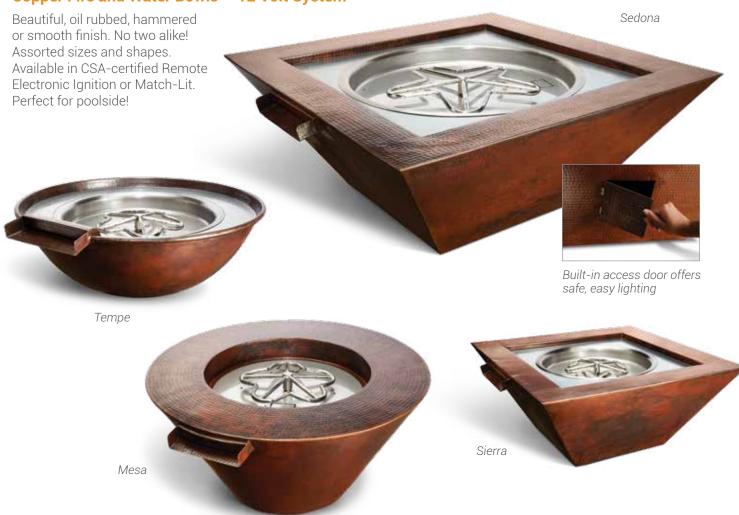

#### **Copper Fire Bowls**

#### **Access Doors**

Recessed or surface mount Access Doors provide easy access for Match-Lit and other manual systems.

- Simplify installation
- Overcome hard pipe obstacles
- Provide easy lighting and service