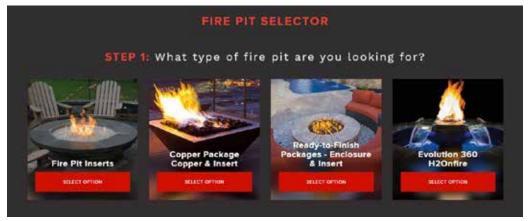

#### FIND THE RIGHT PRODUCT IN LESS THAN 1 MIN...

#### AND KNOW THE QUESTIONS THAT WILL BE ASKED BY YOUR INSTALLER

Our fire pit selector and the pizza oven selector will eliminate your questions or at a least let you know the main questions to consider when looking for a fire product. It will take you through every option available on any fire pit or oven that we make and give you the exact SKU you are looking for.