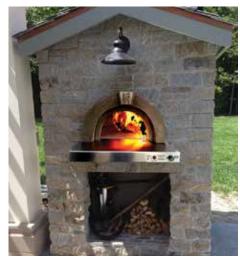

#### FINALLY A WOOD OVEN MADE FOR THE SPEED OF YOUR LIFE

#### Forno de Pizza Ovens, a Hybrid Gas and Wood Oven

Want to make pizza's in 90 seconds, bake, smoke or cook anything you want outside? The Forno de Pizza oven is specifically designed to heat up in 30 min, not 2 hours like conventional wood fired ovens.

#### **Points of Difference**

Hybrid-both Gas and Wood Burning

#### **Multi Purpose**

Smoker

Oven

Pizza

#### No stack Design

Sleek Design Retains More Heat

**Options: LP or NG Gas** 

Portable or Built-In Oven

HPC EI Controls-Simple and easy to ignite the wood

Cedar Plank Salmon, and Asparagus

Lobster Tail, Steak, and Oranges