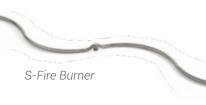

#### Fire Rings and Burners with Lifetime Warranty

Available in round, square, or rectangular, T-burner or S-Fire styles with standard or high capacity flow.

- Staggered burner ports for more attractive flame pattern
- · Raised hub reduces risk of water in valve or gas line
- Optional pans available for installation ease and containing media

Square Burner Larger models 36" and

Rectangular Burner Larger models 36" x 18" and 48" x 24"

T-Burner Raised Hub

Penta Burner

Round Burner

Fire Pit H-Burner

SST Torpedo™ Penta Burner

SST Torpedo™ Linear Burner