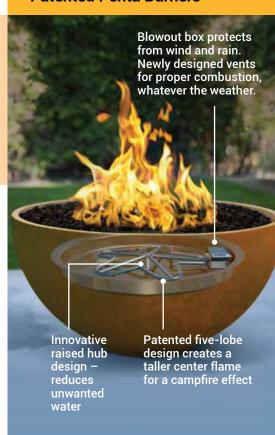

#### **Patented Penta Burners**

#### More Penta advantages:

- Uses less fuel to attain same flame height as fire ring
- Burner holes engineered to give NO distinct burner pattern on low flame setting
- Low profile design requires less media
- Available with CSA-certified Electronic Ignition stainless steel flex line for easier, faster installation
- Designed to shed water no clogging or valve damage