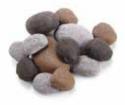

#### **Lava Rocks and Stones**

Lava rocks provide a base that increases combustion efficiency.

Lightweight black and multicolor river rocks withstand outdoor

elements beautifully.

Rolled lava stone provides a smooth finish.