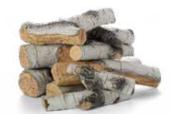

#### **Outdoor Logs**

Three new styles of high-performing, refractory fire logs are now available. Cast from actual pieces of wood, our outdoor refractory logs deliver unmatched realism and detail. Long-lasting and much more resistant to breakage, refractory logs fit linear, H-burner, square and round fire pits.

Aspen Birch

Western Driftwood