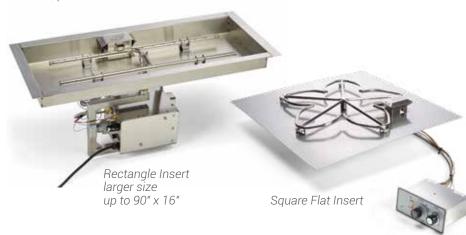

#### **Fire Pit Inserts**

The proven leader in outdoor fire technology, HPC offers:

- More CSA-certified inserts than any other company
- Inserts in assorted sizes and shapes, including 36" and 42" square and 54" round inserts, as well as Penta burner, H-burner and linear designs
- Three CSA-certified technologies for all inserts: Match-Lit,
   Push-Button / Flame Sensing, and Remote Electronic Ignition

• Inserts that come complete with burner, pan and related electronics **NEW** Square bowl pan insert. 12 models from 18" x 18" up to 42" x 42" allows installation versatility.