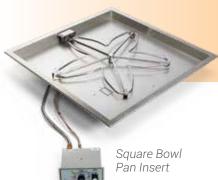

• Inserts that come complete with burner, pan and related electronics **NEW** Square bowl pan insert. 12 models from 18" x 18" up to 42" x 42" allows installation versatility.