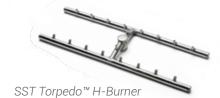

#### SST TORPEDO™ BURNERS

The commercial-grade SST
Torpedo™ burner, available in Penta,
Linear and H configurations, is
our newly designed nozzle which
creates the biggest flame and is
targeting those customers seeking
an aesthetic and experience more
like a bonfire. The goal is to give
customers yet another option that
is inspired by safety, innovated for
their lifestyle. This is a great addition
to our product offerings, providing
customers with an array of flame
options.

Square Burner Larger models 36" and

Rectangular Burner Larger models 36" x 18" and 48" x 24"

T-Burner Raised Hub

Penta Burner

Round Burner

Fire Pit H-Burner

SST Torpedo™ Penta Burner

SST Torpedo™ Linear Burner