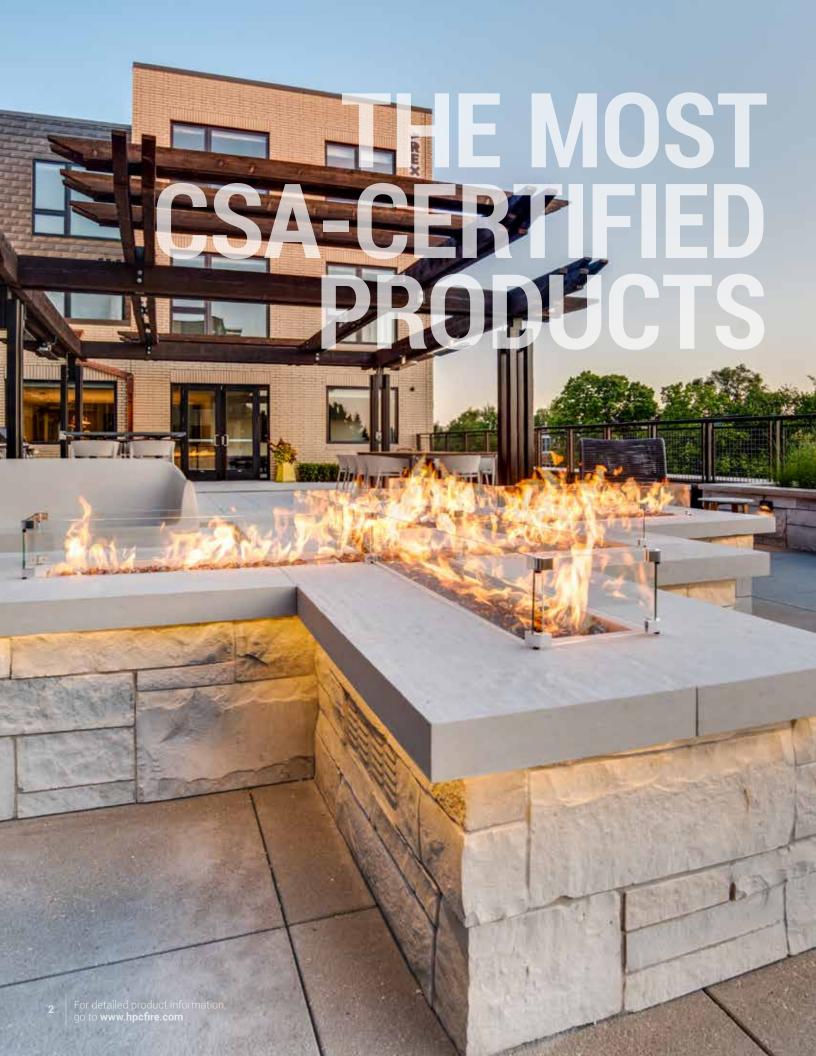

#### Landscape products made for your outdoor living space.

Gather with friends and family around the fire. HPC products includes burner inserts, firepits, fire bowls and so much more, that make it easy to start enjoying evenings year round like they were meant to be. Depending on your style, there are a variety of different options to completement your outdoor space.