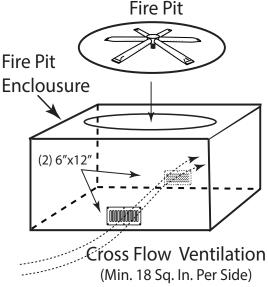

#### **VENTILATION FOR NON-COMBUSTIBLE ENCLOSURE**

Fire pits are subjected to many outdoor elements such as rain, snow, wind, heat or cold. A minimum of 18 square inches (two opposite sides) of cross ventilation is required to keep the components in good working order. Use Fig. 3 as guide to assist to incorporate proper ventilation.

Examples of Cross Ventilation 2- Firegear 6 x12 vents Part #VENT-KIT-6x12

Fig. 3 Cross ventilation example

#### **REQUIREMENTS**

- 1. Only non-combustible materials should come in direct contact with any part of the fire pit. Underneath area should be non-combustible or a flat level combustible surface according to the clearances specified in this manual.
- 2. Refer to the NFPA54 (National Fuel Gas Code) for proper pipe sizing. Determine the size of the fire pit you are preparing to install (Refer to page 8).
- 3. You must provide a rectangular opening cutout to place the fire pit into the non-combustible enclosure. Refer to Table 1, dimension A.
- 4. Follow the local code requirements for the gas type being used. This fire pit should be installed in accordance with local codes and ordinances or in the absence of local codes, with the latest National Fuel Gas Code, ANSI Z223.1 NFPA54 or CSA B149.1, Natural and Propane Installation Code in Canada.
- 5. Fire pits create high temperatures, it is very important to have any combustibles at a safe distance.
- 6. CAUTION: A minimum of 18 square inches of cross ventilation (opposite side) is required to keep the enclosure dry. See Fig. 4.
- 7. These products are designed for outdoor use only. Not approved for any indoor use.
- 8. This fire pit is designed to have Firegear Outdoors lava rock or glass media completely covering the burner tube, so that the burner is not visible. Do not cover more than 1" above the top of burner. Use lava rock a minimum of 1" diameter as a base to fill the burner pan. <u>DO NOT USE STONE OR RIVER ROCK</u>.
- 9. Gas lines and fittings must be installed in to the non-combustible structure. All gas connections must be leak tested before installation of the fire pit. Soapy water leak detection is required before regular use of the fire pit.
- 10. Do not use media that will absorb moisture over time and will not release this moisture quickly. Moisture can boil in this material and can rapidly break apart and cause damage or personal injury. See Caution on bottom of page 3.
- 11. Never leave any combustible material on top of the fire pit. This could cause unsafe operation of this system and damage to the component that will not be covered under our warranty.
- 13. Ensure proper water drainage is also incorporated into the fire pit enclosure.