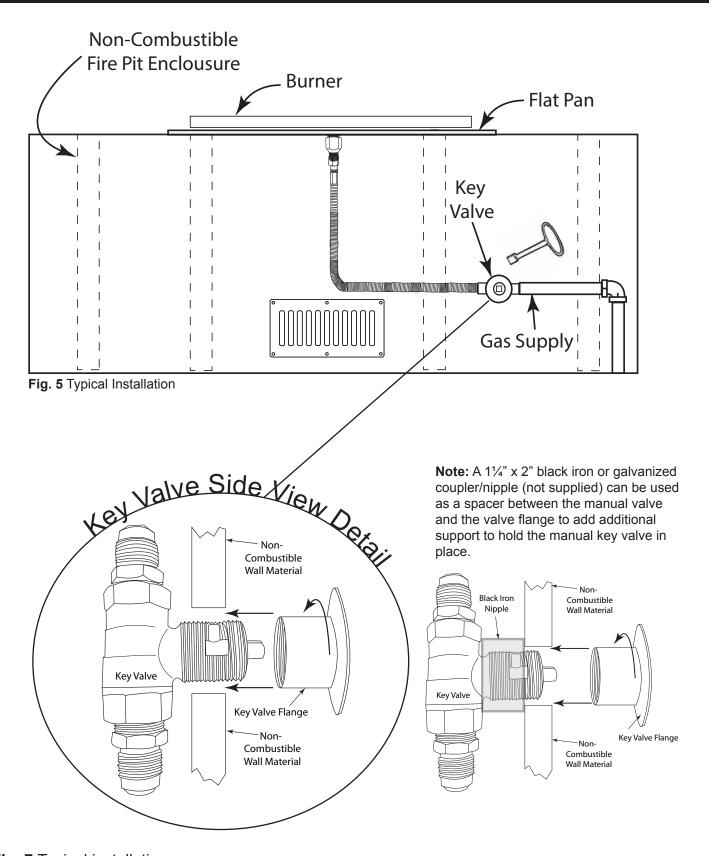

#### HARD PIPING TO FIRE PIT WITHOUT GAS PROXIMITY

**NOTE:** Refer to the NFPA54 (National Fuel Gas Code) for proper pipe sizing. See gas line sizing chart on page 8 as a reference.

- 1. Turn **OFF** gas supply system. **NOTE**: All gas connections (except for brass to brass) require the following. Clean pipe threads using either a wire brush or steel wool. Apply pipe sealant to the fittings before making any connection. **BE CAREFUL!** Ensure all gas connections are snug, but do not over tighten!
- 2. Extend the gas supply system using minimum of ¾" black iron pipe or an approved flexible gas line from existing house supply. This can be accomplished by teeing off or tapping into a gas line connection. Install necessary pipe for the distance required and then install a manual shut-off valve at the exterior house wall. If pipe is to pass through a foundation or house wall, make sure to re-seal the area around the pipe with weather sealant.
- 3. The primary gas shut-off (not supplied) will require a  $\frac{3}{8}$  male flared fitting to enable connection of the stainless steel flex gas line supplied with the fire pit (see Fig. 7 page 10).

#### **VENTILATION FOR NON-COMBUSTIBLE ENCLOSURE**

Fire pits are subjected to many outdoor elements such as rain, snow, wind, heat or cold. A minimum of 18 square inches (two opposite sides) of cross ventilation is required to keep the components in good working order. Use Fig. 3 as guide to assist to incorporate proper ventilation.

#### **REQUIREMENTS**

- 1. Only non-combustible materials should come in direct contact with any part of the fire pit. Underneath area should be non-combustible or a flat level combustible surface according to the clearances specified in this manual.
- 2. Refer to the NFPA54 (National Fuel Gas Code) for proper pipe sizing. Determine the size of the fire pit you are preparing to install (Refer to page 8).
- 3. You must provide a rectangular opening cutout to place the fire pit into the non-combustible enclosure. Refer to Table 1, dimension A.
- 4. Follow the local code requirements for the gas type being used. This fire pit should be installed in accordance with local codes and ordinances or in the absence of local codes, with the latest National Fuel Gas Code, ANSI Z223.1 NFPA54 or CSA B149.1, Natural and Propane Installation Code in Canada.
- 5. Fire pits create high temperatures, it is very important to have any combustibles at a safe distance.
- 6. CAUTION: A minimum of 18 square inches of cross ventilation (opposite side) is required to keep the enclosure dry. See Fig. 4.
- 7. These products are designed for outdoor use only. Not approved for any indoor use.
- 8. This fire pit is designed to have Firegear Outdoors lava rock or glass media completely covering the burner tube, so that the burner is not visible. Do not cover more than 1" above the top of burner. Use lava rock a minimum of 1" diameter as a base to fill the burner pan. <u>DO NOT USE STONE OR RIVER ROCK</u>.
- 9. Gas lines and fittings must be installed in to the non-combustible structure. All gas connections must be leak tested before installation of the fire pit. Soapy water leak detection is required before regular use of the fire pit.
- 10. Do not use media that will absorb moisture over time and will not release this moisture quickly. Moisture can boil in this material and can rapidly break apart and cause damage or personal injury. See Caution on bottom of page 3.
- 11. Never leave any combustible material on top of the fire pit. This could cause unsafe operation of this system and damage to the component that will not be covered under our warranty.
- 13. Ensure proper water drainage is also incorporated into the fire pit enclosure.