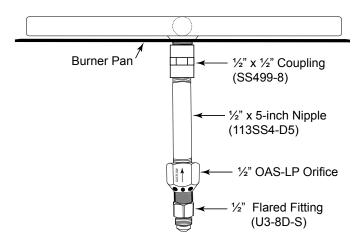

#### HARD PIPING TO FIRE PIT WITHOUT GAS PROXIMITY

**NOTE:** Refer to the NFPA54 (National Fuel Gas Code) for proper pipe sizing. See gas line sizing chart on page 8 as a reference.

- 1. Turn **OFF** gas supply system. **NOTE**: All gas connections (except for brass to brass) require the following. Clean pipe threads using either a wire brush or steel wool. Apply pipe sealant to the fittings before making any connection. **BE CAREFUL!** Ensure all gas connections are snug, but do not over tighten!
- 2. Extend the gas supply system using minimum of ¾" black iron pipe or an approved flexible gas line from existing house supply. This can be accomplished by teeing off or tapping into a gas line connection. Install necessary pipe for the distance required and then install a manual shut-off valve at the exterior house wall. If pipe is to pass through a foundation or house wall, make sure to re-seal the area around the pipe with weather sealant.
- 3. The primary gas shut-off (not supplied) will require a  $\frac{3}{8}$  male flared fitting to enable connection of the stainless steel flex gas line supplied with the fire pit (see Fig. 7 page 10).