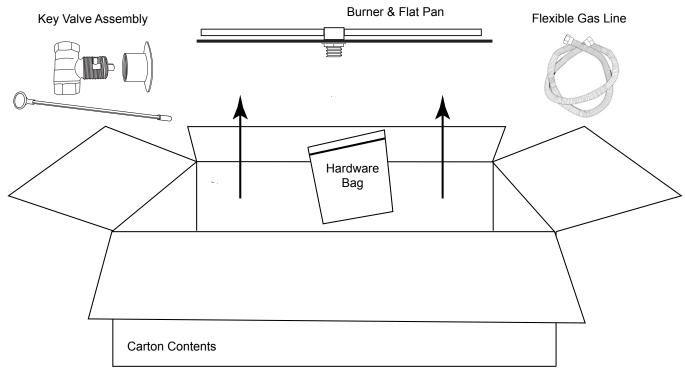

#### PREPARING A NON-COMBUSTIBLE STRUCTURE

**Description:** These fire pits are designed to be installed into a non-combustible enclosure. They are a "drop-in" style system to make installation quick and convenient. Media (not supplied) is required inside the burner pan for operation (See page 9).

#### **REQUIREMENTS**

- 1. Only non-combustible materials should come in direct contact with any part of the fire pit. Underneath area should be non-combustible or a flat level combustible surface according to the clearances specified in this manual.
- 2. Refer to the NFPA54 (National Fuel Gas Code) for proper pipe sizing. Determine the size of the fire pit you are preparing to install (Refer to page 8).
- 3. You must provide a rectangular opening cutout to place the fire pit into the non-combustible enclosure. Refer to Table 1, dimension A.
- 4. Follow the local code requirements for the gas type being used. This fire pit should be installed in accordance with local codes and ordinances or in the absence of local codes, with the latest National Fuel Gas Code, ANSI Z223.1 NFPA54 or CSA B149.1, Natural and Propane Installation Code in Canada.
- 5. Fire pits create high temperatures, it is very important to have any combustibles at a safe distance.
- 6. CAUTION: A minimum of 18 square inches of cross ventilation (opposite side) is required to keep the enclosure dry. See Fig. 4.
- 7. These products are designed for outdoor use only. Not approved for any indoor use.
- 8. This fire pit is designed to have Firegear Outdoors lava rock or glass media completely covering the burner tube, so that the burner is not visible. Do not cover more than 1" above the top of burner. Use lava rock a minimum of 1" diameter as a base to fill the burner pan. <u>DO NOT USE STONE OR RIVER ROCK</u>.
- 9. Gas lines and fittings must be installed in to the non-combustible structure. All gas connections must be leak tested before installation of the fire pit. Soapy water leak detection is required before regular use of the fire pit.
- 10. Do not use media that will absorb moisture over time and will not release this moisture quickly. Moisture can boil in this material and can rapidly break apart and cause damage or personal injury. See Caution on bottom of page 3.
- 11. Never leave any combustible material on top of the fire pit. This could cause unsafe operation of this system and damage to the component that will not be covered under our warranty.
- 13. Ensure proper water drainage is also incorporated into the fire pit enclosure.