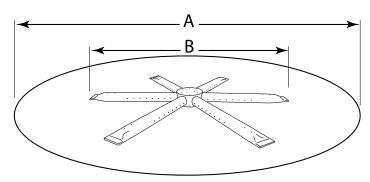

## **SANCTUARY SPECIFICATIONS**

| MODELS<br>N= Natural Gas<br>P= Propane Gas | PAN<br>DIAMETER<br>A | BURNER<br>SIZE<br>B | MINIMUM<br>OPENING | GROUND<br>LEVEL | SIDE<br>WALL | COMBUSTIBLE<br>CEILING | COMBUSTIBLE<br>FLOOR |
|--------------------------------------------|----------------------|---------------------|--------------------|-----------------|--------------|------------------------|----------------------|
| SAN2-34DBSMT-N-SAN                         | 34"                  | 22"                 | 32"                | 8"              | 36"          | 96"                    | 18"                  |
| SAN2-34DBSMT-P-SAN                         | (863mm)              | (787mm)             | (812mm)            | (203mm)         | (914mm)      | (2438mm)               | (457mm)              |
| SAN3-26DBSMT-N-SAN                         | 26"                  | 16"                 | 24"                | 8"              | 36"          | 96"                    | 18"                  |
| SAN3-26DBSMT-P-SAN                         | (660mm)              | (559mm)             | (610mm)            | (203mm)         | (914mm)      | (2438mm)               | (457mm)              |

Table 1 Specifications

Fig. 1 Burner specifications

Fig. 2 Clearance to combustibles

| Model:<br>N= Natural Gas | NG<br>Orifice | <i>Model:</i> P= Propane Gas | LP<br>Orifice | Btu<br>Rating  |
|--------------------------|---------------|------------------------------|---------------|----------------|
| FPB-34DBSMT-N-SAN        | OAS-NG16      | FPB-34DBSMT-P-SAN            | OAS-LP31      | 125K (36.63kW) |
| FPB-26DBSMT-N-SAN        | OAS-NG29      | FPB-26DBSMT-P-SAN            | OAS-LP41      | 75K (21.98kW)  |

#### **REQUIREMENTS**

- 1. Only non-combustible materials should come in direct contact with any part of the fire pit. Underneath area should be non-combustible or a flat level combustible surface according to the clearances specified in this manual.
- 2. Refer to the NFPA54 (National Fuel Gas Code) for proper pipe sizing. Determine the size of the fire pit you are preparing to install (Refer to page 8).
- 3. You must provide a rectangular opening cutout to place the fire pit into the non-combustible enclosure. Refer to Table 1, dimension A.
- 4. Follow the local code requirements for the gas type being used. This fire pit should be installed in accordance with local codes and ordinances or in the absence of local codes, with the latest National Fuel Gas Code, ANSI Z223.1 NFPA54 or CSA B149.1, Natural and Propane Installation Code in Canada.
- 5. Fire pits create high temperatures, it is very important to have any combustibles at a safe distance.
- 6. CAUTION: A minimum of 18 square inches of cross ventilation (opposite side) is required to keep the enclosure dry. See Fig. 4.
- 7. These products are designed for outdoor use only. Not approved for any indoor use.
- 8. This fire pit is designed to have Firegear Outdoors lava rock or glass media completely covering the burner tube, so that the burner is not visible. Do not cover more than 1" above the top of burner. Use lava rock a minimum of 1" diameter as a base to fill the burner pan. <u>DO NOT USE STONE OR RIVER ROCK</u>.
- 9. Gas lines and fittings must be installed in to the non-combustible structure. All gas connections must be leak tested before installation of the fire pit. Soapy water leak detection is required before regular use of the fire pit.
- 10. Do not use media that will absorb moisture over time and will not release this moisture quickly. Moisture can boil in this material and can rapidly break apart and cause damage or personal injury. See Caution on bottom of page 3.
- 11. Never leave any combustible material on top of the fire pit. This could cause unsafe operation of this system and damage to the component that will not be covered under our warranty.
- 13. Ensure proper water drainage is also incorporated into the fire pit enclosure.