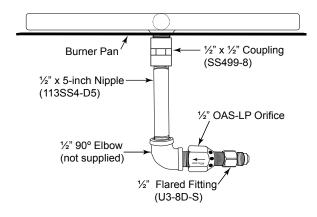

#### HARD PIPING TO FIRE PIT WITHOUT GAS PROXIMITY

**NOTE:** Refer to the NFPA54 (National Fuel Gas Code) for proper pipe sizing. See gas line sizing chart on page 8 as a reference.

- 1. Turn **OFF** gas supply system. **NOTE**: All gas connections (except for brass to brass) require the following. Clean pipe threads using either a wire brush or steel wool. Apply pipe sealant to the fittings before making any connection. **BE CAREFUL!** Ensure all gas connections are snug, but do not over tighten!
- 2. Extend the gas supply system using minimum of ¾" black iron pipe or an approved flexible gas line from existing house supply. This can be accomplished by teeing off or tapping into a gas line connection. Install necessary pipe for the distance required and then install a manual shut-off valve at the exterior house wall. If pipe is to pass through a foundation or house wall, make sure to re-seal the area around the pipe with weather sealant.
- 3. The primary gas shut-off (not supplied) will require a  $\frac{3}{8}$  male flared fitting to enable connection of the stainless steel flex gas line supplied with the fire pit (see Fig. 7 page 10).