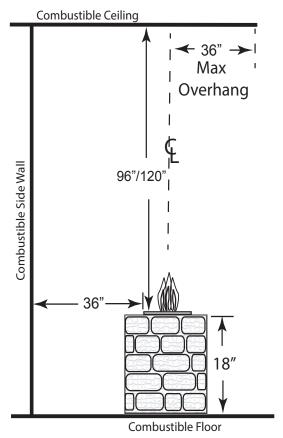

## **SANCTUARY SPECIFICATIONS**

| MODELS<br>N= Natural Gas<br>P= Propane Gas | PAN<br>DIAMETER<br>A | BURNER<br>SIZE<br>B | MINIMUM<br>OPENING | GROUND<br>LEVEL | SIDE<br>WALL | COMBUSTIBLE<br>CEILING | COMBUSTIBLE<br>FLOOR |
|--------------------------------------------|----------------------|---------------------|--------------------|-----------------|--------------|------------------------|----------------------|
| SAN2-34DBSMT-N-SAN                         | 34"                  | 22"                 | 32"                | 8"              | 36"          | 96"                    | 18"                  |
| SAN2-34DBSMT-P-SAN                         | (863mm)              | (787mm)             | (812mm)            | (203mm)         | (914mm)      | (2438mm)               | (457mm)              |
| SAN3-26DBSMT-N-SAN                         | 26"                  | 16"                 | 24"                | 8"              | 36"          | 96"                    | 18"                  |
| SAN3-26DBSMT-P-SAN                         | (660mm)              | (559mm)             | (610mm)            | (203mm)         | (914mm)      | (2438mm)               | (457mm)              |

Table 1 Specifications

Fig. 1 Burner specifications

Fig. 2 Clearance to combustibles

| Model:<br>N= Natural Gas | NG<br>Orifice | <i>Model:</i> P= Propane Gas | LP<br>Orifice | Btu<br>Rating  |
|--------------------------|---------------|------------------------------|---------------|----------------|
| FPB-34DBSMT-N-SAN        | OAS-NG16      | FPB-34DBSMT-P-SAN            | OAS-LP31      | 125K (36.63kW) |
| FPB-26DBSMT-N-SAN        | OAS-NG29      | FPB-26DBSMT-P-SAN            | OAS-LP41      | 75K (21.98kW)  |

**WARNING:** Proper clearances from combustible materials must be maintained from all sides, top and bottom of this appliance. Use the specifications listed on pages 4 and 5 for proper clearance to combustibles.