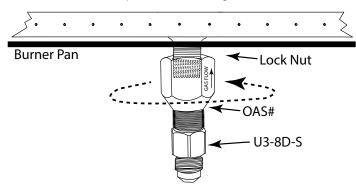

Table 1 Specifications

Fig. 1 Burner specifications

Fig. 2 Clearance to combustibles

| Model:<br>N= Natural Gas | NG<br>Orifice | <i>Model:</i> P= Propane Gas | LP<br>Orifice | Btu<br>Rating  |
|--------------------------|---------------|------------------------------|---------------|----------------|
| FPB-34DBSMT-N-SAN        | OAS-NG16      | FPB-34DBSMT-P-SAN            | OAS-LP31      | 125K (36.63kW) |
| FPB-26DBSMT-N-SAN        | OAS-NG29      | FPB-26DBSMT-P-SAN            | OAS-LP41      | 75K (21.98kW)  |