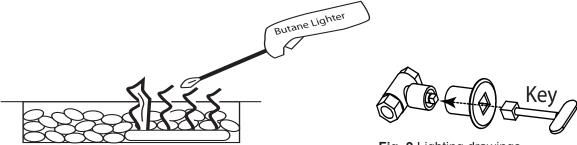

WARNING: Do not stand over fire feature during ignition or operation due to high surface temperatures.

#### LIGHTING INSTRUCTIONS

#### **TURNING ON FIRE FEATURE**

- 1. Light a Butane lighter inside edge of the Sanctuary fire feature over an end of the burner tube area.
- 2. Turn ON gas supply at the manual key valve.
- 3. Gas should ignite within 10 seconds or less. If fire feature does not light within 30 seconds, turn key clockwise to turn OFF and wait 5 minutes before trying again. Turn gas supply OFF to check and check main gas supply to ensure it was turned ON.
- 4. Repeat steps 1-4.

#### TURNING OFF FIRE FEATURE

- 1. Insert key and turn clockwise until key stops. Fire feature will stop.
- 2. After cooling off install cover to protect the Sanctuary Fire Feature (if applicable).



Fig. 8 Lighting fire feature.

Fig. 9 Lighting drawings.



# REPLACEMENT PARTS





# REPLACEMENT PARTS LIST

| Item | Description                                                     | Qty. | Part Number   |
|------|-----------------------------------------------------------------|------|---------------|
| 1    | 34-inch round flat stainless disc (used with Sanctuary 2 model) | 1    | PAN-SS34D     |
| 1    | 26-inch round flat stainless disc (used with Sanctuary 3 model) | 1    | PAN-SS26D     |
| 2    | 22-inch Spur Burner (used with Sanctuary 2 fire feature)        | 1    | B-SPUR-22     |
| 2    | 16-inch Spur Burner (used with Sanctuary 3 fire feature)        | П    | B-SPUR-16     |
| 3    | Mounting Nut ½" NPS Brass Nut                                   | 1    | 105-8         |
|