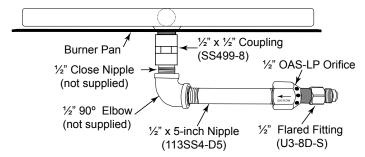

#### HARD PIPING TO FIRE PIT WITHOUT GAS PROXIMITY

**NOTE:** Refer to the NFPA54 (National Fuel Gas Code) for proper pipe sizing. See gas line sizing chart on page 8 as a reference.

- 1. Turn **OFF** gas supply system. **NOTE**: All gas connections (except for brass to brass) require the following. Clean pipe threads using either a wire brush or steel wool. Apply pipe sealant to the fittings before making any connection. **BE CAREFUL!** Ensure all gas connections are snug, but do not over tighten!
- 2. Extend the gas supply system using minimum of ¾" black iron pipe or an approved flexible gas line from existing house supply. This can be accomplished by teeing off or tapping into a gas line connection. Install necessary pipe for the distance required and then install a manual shut-off valve at the exterior house wall. If pipe is to pass through a foundation or house wall, make sure to re-seal the area around the pipe with weather sealant.
- 3. The primary gas shut-off (not supplied) will require a  $\frac{3}{8}$  male flared fitting to enable connection of the stainless steel flex gas line supplied with the fire pit (see Fig. 7 page 10).