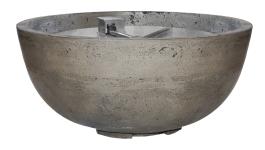

## **SANCTUARY 2**

| MODEL           | DIAMETER | HEIGHT | WEIGHT  | BURNER            | COLOR |
|-----------------|----------|--------|---------|-------------------|-------|
| SANII-20DTMSI-N | 39"      | 18"    | 350 lbs | FPB-20DBSTMS-SI-N | SLATE |
| SANII-20DMT-N   | 39"      | 18"    | 350 lbs | FPB-20DBSMT-N     | SLATE |
|                 |          |        |         |                   |       |