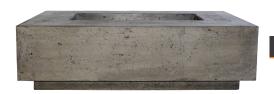

## **SANCTUARY 1**

| MODEL            | LENGTH | WIDTH | HEIGHT | WEIGHT  | BURNER           | COLOR |
|------------------|--------|-------|--------|---------|------------------|-------|
| SANI-30LHSTMSI-N | 56"    | 38"   | 16"    | 425 lbs | LOF-30LHTMS-SI-N | SLATE |