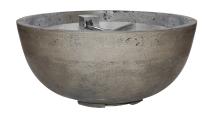

## **SANCTUARY 3**

| MODEL            | DIAMETER | HEIGHT | WEIGHT | BURNER            | COLOR |
|------------------|----------|--------|--------|-------------------|-------|
| SANIII-20DTMSI-N | 29"      | 14"    | 90 lbs | FPB-20DBSTMS-SI-N | SLATE |
| SANIII-20DMT-N   | 29"      | 14"    | 90 lbs | FPB-20DBSMT-N     | SLATE |