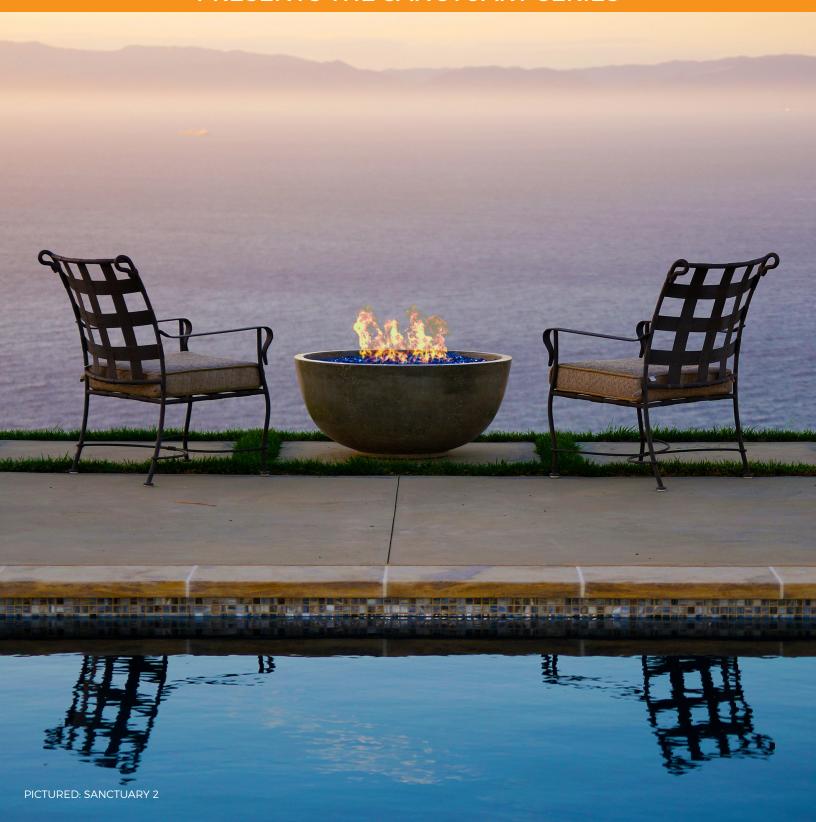

# PRESENTS THE SANCTUARY SERIES

#### **ABOUT**

The Sanctuary collection is the perfect centerpiece in your private outdoor oasis. Our Sanctuary fire features include Firegear Burner Systems enclosed into beautiful high-strength, glass fiber reinforced concrete enclosure in a variety of shapes and sizes.

## **SANCTUARY 2**

| MODEL           | DIAMETER | HEIGHT | WEIGHT  | BURNER            | COLOR |
|-----------------|----------|--------|---------|-------------------|-------|
| SANII-20DTMSI-N | 39"      | 18"    | 350 lbs | FPB-20DBSTMS-SI-N | SLATE |
| SANII-20DMT-N   | 39"      | 18"    | 350 lbs | FPB-20DBSMT-N     | SLATE |
|                 |          |        |         |                   |       |