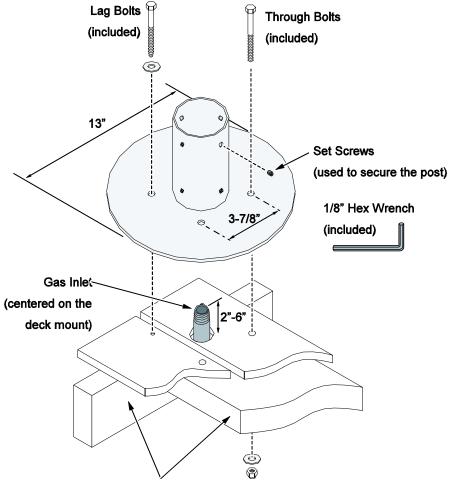

## **Packing List**

Deck Mount (with 8 set-screws pre-installed)

- (4) 3/8" x 4" Lag Screws
- (4) 3/8-16 x 4" Bolts
- (4) 3/8-16 Lock-Nuts
- (4) 3/8" Washers
- 1/8" Hex Wrench

## **Deck Mount Attachment**

**NOTE**: The illustration below is for example only. Make sure to follow all gas line and building code requirements for your location. The base may be shimmed to level the mount.

The post mount <u>must be secured to deck framing in four locations</u> (or other secure footing - the deck surface is not adequate for proper support).