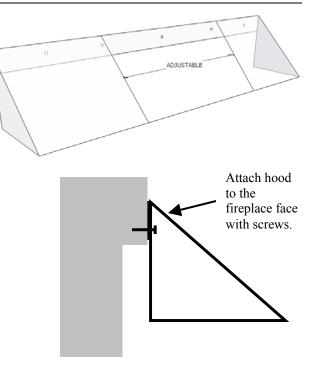

## Installation Instructions for EUCHS - Adjustable Square-end Surface-mount Hood

- 1. Place the extended hood on the front of the fireplace opening and mark where to drill the mounting holes. (Make sure the hood sections are spaced equally and against both sides of the opening.)
- 2. Drill 1/8" pilot holes where you marked.
- 3. Remove all protective film from the hood.
- 4. Attach the hood using the self-tapping screws included.
- 5. Wipe hood with a soft polishing cloth to remove any fingerprints.