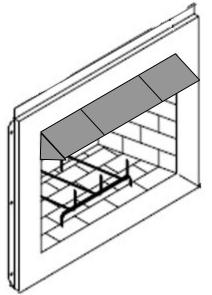

## Installation Instructions for EUCHS - Adjustable Square-end Surface-mount Hood

- 1. Place the extended hood on the front of the fireplace opening and mark where to drill the mounting holes. (Make sure the hood sections are spaced equally and against both sides of the opening.)
- 2. Drill 1/8" pilot holes where you marked.
- 3. Remove all protective film from the hood.
- 4. Attach the hood using the self-tapping screws included.
- 5. Wipe hood with a soft polishing cloth to remove any fingerprints.