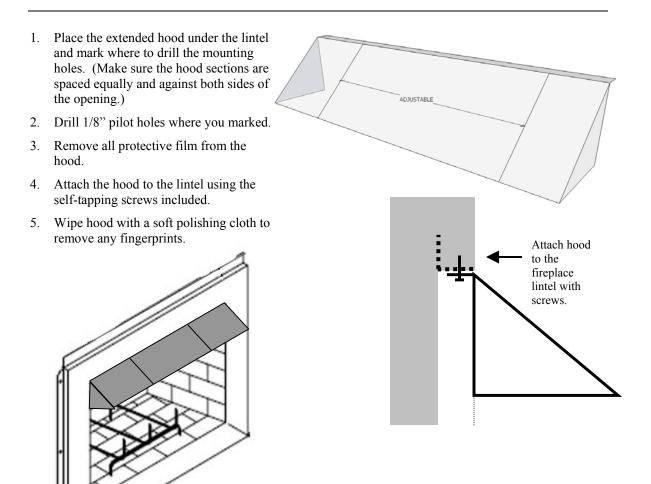

## Installation Instructions for EUCHL - Adjustable Square-end Lintel-mount Hood