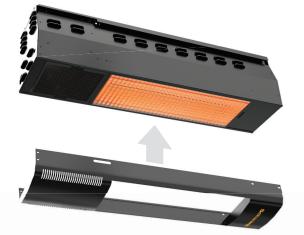

## **Features**

- Made with 316 Marine Grade Stainless Steel for long-lasting good looks
- Available in Sleek Black or Stainless Steel colors to enhance the aesthetics of your patio
- Perfect fit for new and retrofit heaters
- Quick and easy installation in less than 10 minutes