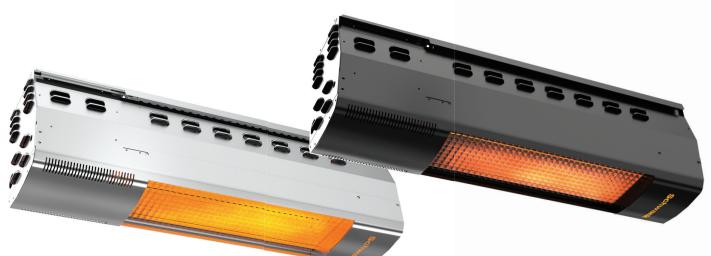

## **bistroSchwank**

**Patio Heater Faceplate** 

bistroSchwank heaters are shown here with faceplate installed

## Dress up your patio with style

The all-new **bistroSchwank Faceplate** offers a quick solution to a streamlined heater style that blends in with any outdoor patio.

With a new sleek modern faceplate, the **bistroSchwank** will keep your customers comfortable while enhancing the atmosphere of your patio.

Part numbers to order the faceplate:

0

Stainless-steel Finish: JP-2100-FP-S

Stainless-steel Black Finish: JP-2100-FP-SP